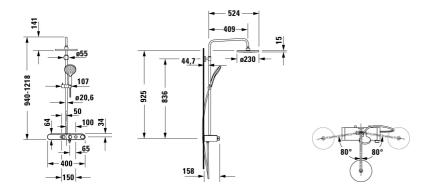

All drawings contain the necessary measurements which are subject to standard tolerances. They are stated in mm and are non-binding. Exact measurements, in particular for customised installation scenarios, can only be taken from the finished piece.

|< 940 mm >|