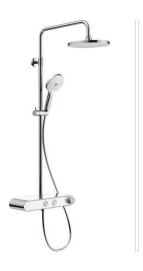

| Shower system Shelf 1050                                                                                                                                                                                                                                                                                                                                                                                                                                                                                                                                                                                                                                           | Dimension  | Weight   | Order number |
|--------------------------------------------------------------------------------------------------------------------------------------------------------------------------------------------------------------------------------------------------------------------------------------------------------------------------------------------------------------------------------------------------------------------------------------------------------------------------------------------------------------------------------------------------------------------------------------------------------------------------------------------------------------------|------------|----------|--------------|
| Thermostatic shower mixer, Chrome, White High Gloss, Height: 940 mm, Hand shower holder: height adjustable, Incl. shower hose, Length shower hose: 1600 mm, Incl. hand shower, Incl. showerhead, Diameter of showerhead: 230 mm, Showerhead angle adjustable, Swivelling, Dimensions of water supply connection: DN 15, Connection type for water supply connections, Dimension of connection hose: 1/2", Safety lock at 38 °C, Thermostat cartridge, recommended operating pressure: 1 - 5 bar, Flow rate of hand shower (3 bar): 10,5 l/min, Flow rate of showerhead (3 bar): 14 l/min, Non-return valve in the hose connection, Centre distance: 150 mm ± 12 mm |            |          |              |
| Colors                                                                                                                                                                                                                                                                                                                                                                                                                                                                                                                                                                                                                                                             |            |          |              |
| 05 Chrome White High Gloss                                                                                                                                                                                                                                                                                                                                                                                                                                                                                                                                                                                                                                         |            |          |              |
| Variant                                                                                                                                                                                                                                                                                                                                                                                                                                                                                                                                                                                                                                                            |            |          |              |
|                                                                                                                                                                                                                                                                                                                                                                                                                                                                                                                                                                                                                                                                    | 400x940 mm | 4.300 kg | TH4380008005 |
|                                                                                                                                                                                                                                                                                                                                                                                                                                                                                                                                                                                                                                                                    |            |          |              |
|                                                                                                                                                                                                                                                                                                                                                                                                                                                                                                                                                                                                                                                                    |            |          |              |