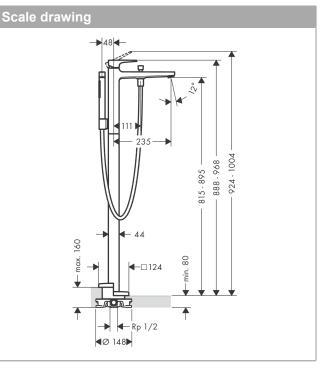

#### product features

- consists of: single lever bath mixer floor standing, baton hand shower, shower hose, shower holder
- · 2 functions
- projection: 235 mm
- · spray type mixer: normal spray
- · spray type hand shower: Rain, MonoRain
- · maximum flow rate at 3 bar: 20 l/min
- · flow rate for bath spout at 3 bar: 20 l/min
- · ceramic cartridge
- · temperature limitation adjustable
- · diverter with automatic resetting
- · non-return valve
- · connection type: basic set
- · deck mounted
- · min. operating pressure: 1 bar
- · max. operating pressure: 10 bar