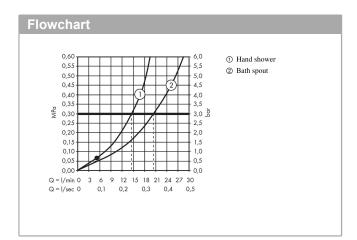

#### product features

- consists of: single lever bath mixer floor standing, baton hand shower, shower hose, shower holder
- · 2 functions
- projection: 235 mm
- · spray type mixer: normal spray
- · spray type hand shower: Rain, MonoRain
- · maximum flow rate at 3 bar: 20 l/min
- · flow rate for bath spout at 3 bar: 20 l/min
- · ceramic cartridge
- · temperature limitation adjustable
- · diverter with automatic resetting
- · non-return valve
- · connection type: basic set
- · deck mounted
- · min. operating pressure: 1 bar
- · max. operating pressure: 10 bar