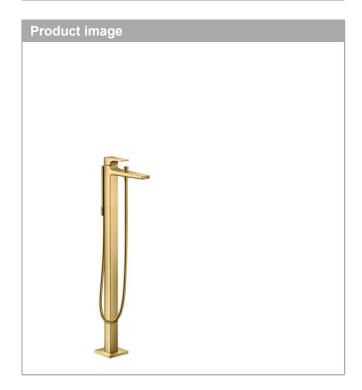

#### Metropol Single lever bath mixer floor-standing with lever handle Finish: Polished Gold Optic Article Number: 32532990

# MetropolSingle lever bath mixer floor-standing with lever handleFinish: Polished Gold OpticArticle Number: 32532990