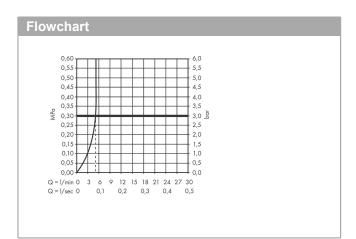

## · spray type: normal spray · maximum flow rate at 3 bar: 5 l/min · ceramic cartridge

Article Number: 32526990

· temperature limitation adjustable

Finish: Polished Gold Optic

· suitable for continuous flow water heaters