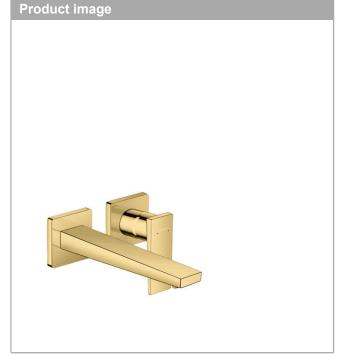

## hansgrohe Single lever basin mixer for concealed installation wall-mounted with lever handle and spout

## hansgrohe

MetropolSingle lever basin mixer for concealed installation wall-mounted with lever handle and spout22,5 cmFinish: Polished Gold OpticArticle Number: 32526990