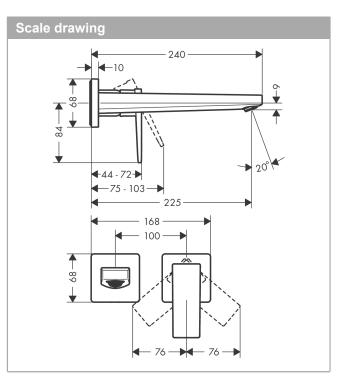

installation wall-mounted, waste set

consists of: single lever basin mixer for concealed

· non-closing waste set

Metropol

22,5 cm

.

Description

product features

projection: 225 mm

· handle variant: lever handle

- · material waste set: metal
- . connection type: basic set
- connection dimension: DN15 .
- handle can be positioned on the right or left, . depending on the basic set installation
- · EU taxonomy: max. 6 I/min Substantial Contribution (SC) possible