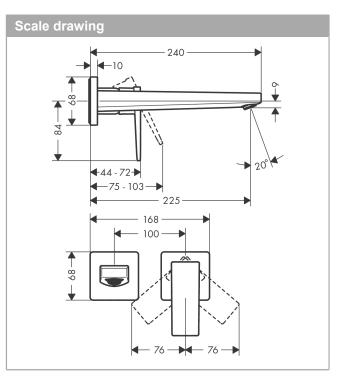

# installation wall-mounted, waste set projection: 225 mm handle variant: lever handle

Article Number: 32526140

Single lever basin mixer for concealed installation wall-mounted with lever handle and spout

consists of: single lever basin mixer for concealed

- · non-closing waste set
- · material waste set: metal
- · connection type: basic set
- · connection dimension: DN15
- handle can be positioned on the right or left, depending on the basic set installation
- · EU taxonomy: max. 6 l/min Substantial Contribution (SC) possible