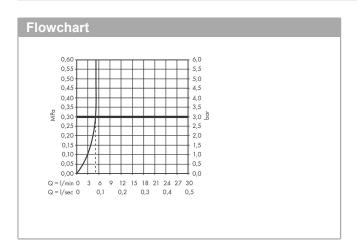

· spray type: normal spray

Finish: Brushed Bronze

- · maximum flow rate at 3 bar: 5 l/min
- · ceramic cartridge

Metropol

22,5 cm

Description

product features

- · temperature limitation adjustable
- · suitable for continuous flow water heaters