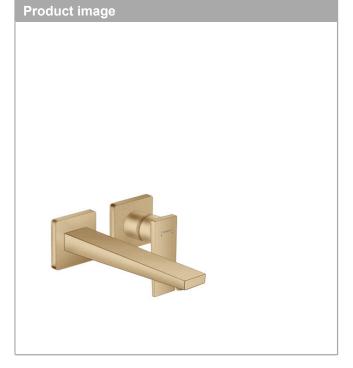

# installation wall-mounted, waste set projection: 225 mm handle variant: lever handle

Article Number: 32526140

Single lever basin mixer for concealed installation wall-mounted with lever handle and spout

· spray type: normal spray

Finish: Brushed Bronze

- · maximum flow rate at 3 bar: 5 l/min
- · ceramic cartridge

Metropol

22,5 cm

Description

product features

- · temperature limitation adjustable
- · suitable for continuous flow water heaters

#### Metropol Single lever basin mixer for concealed installation wall-mounted with lever handle and spout 22,5 cm Finish: Brushed Bronze Article Number: 32526140