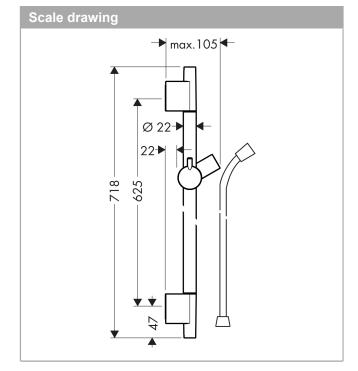

## product features

- · consists of: shower bar, shower hose, slider
- · pivot connector prevents hose from tangling
- · pipe length: 718 mm
- · shower bar diameter: 22 mm
- · profile pipe: round
- · drilling distance: 625 mm
- · shower hose length: 1600 mm
- · metal hand shower holder
- · hand shower holder with locking mechanism
- · slider steplessly adjustable
- · inclination angle adjustable via raster
- · wall supports made of plastic