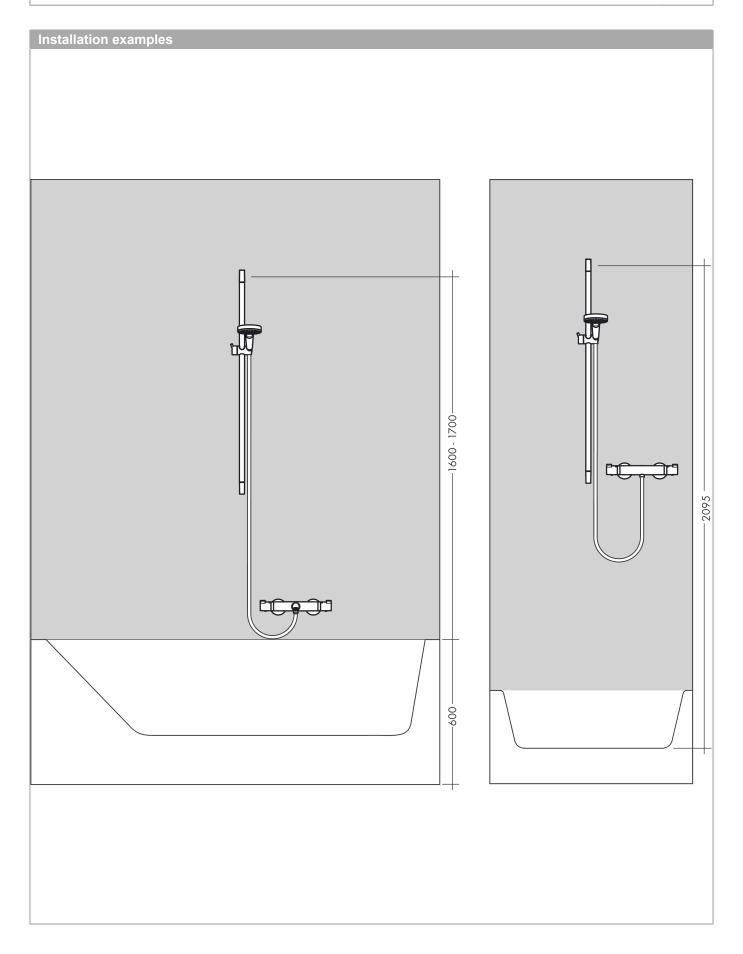

## product features

- · consists of: shower bar, shower hose, slider
- · pivot connector prevents hose from tangling
- · pipe length: 718 mm
- · shower bar diameter: 22 mm
- · profile pipe: round
- · drilling distance: 625 mm
- · shower hose length: 1600 mm
- · metal hand shower holder
- · hand shower holder with locking mechanism
- · slider steplessly adjustable
- · inclination angle adjustable via raster
- · wall supports made of plastic