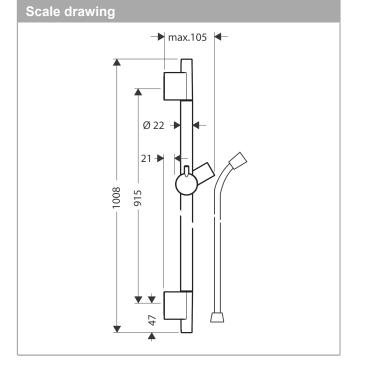

## product features

- $\cdot$  consists of: shower bar, shower hose, slider
- · pivot connector prevents hose from tangling
- · pipe length: 1008 mm
- · shower bar diameter: 22 mm
- · profile pipe: round
- · drilling distance: 915 mm
- shower hose length: 1600 mm
- · metal hand shower holder
- · hand shower holder with locking mechanism
- · slider steplessly adjustable
- · inclination angle adjustable via raster
- · wall supports made of plastic