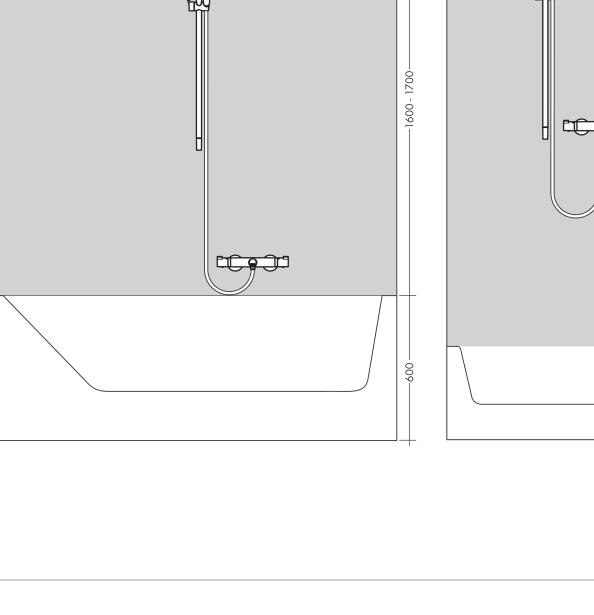

## Unica Shower bar S Puro 90 cm with Isiflex shower hose 160 cm Finish: Polished Gold Optic Article Number: 28631990

## Description

## product features

- $\cdot$  consists of: shower bar, shower hose, slider
- · pivot connector prevents hose from tangling
- · pipe length: 1008 mm
- · shower bar diameter: 22 mm
- · profile pipe: round
- · drilling distance: 915 mm
- shower hose length: 1600 mm
- · metal hand shower holder
- · hand shower holder with locking mechanism
- · slider steplessly adjustable
- · inclination angle adjustable via raster
- · wall supports made of plastic

**Product image** 





**Design awards** 



## hansgrohe





2095