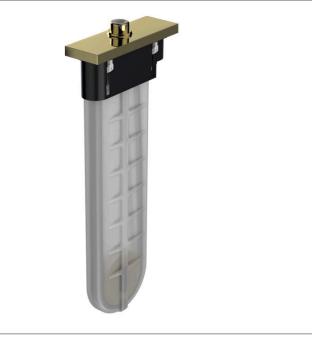

## **Product image**

Flowchart

0,60 0,55 0.50

0,45

0.40

0,35

0,20

0,15

#### product features

- · consists of: hose box, shower hose, escutcheon
- . suitable for rim or tile mounted installation
- . 1 function
- · sBox for quiet, smooth and protected hose guidance
- connection dimension: DN15 .
- · no additional maintenance opening required
- · bath rim width at least 80 mm
- · clamping range: 0 30 mm
- · maximum pull-out length of hand shower 1,45 m
- · removable for service at any time
- . protected against backflow, according to DIN EN 1717
- . maximum flow rate at 3 bar: 9,5 l/min