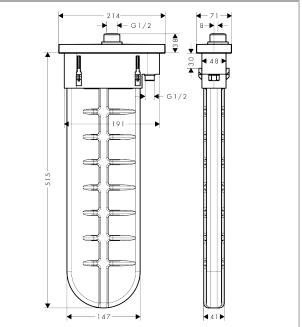

# Scale drawing

#### product features

- · consists of: hose box, shower hose, escutcheon
- . suitable for rim or tile mounted installation
- . 1 function
- · sBox for quiet, smooth and protected hose guidance
- connection dimension: DN15 .
- · no additional maintenance opening required
- · bath rim width at least 80 mm
- · clamping range: 0 30 mm
- · maximum pull-out length of hand shower 1,45 m
- · removable for service at any time
- . protected against backflow, according to DIN EN 1717
- . maximum flow rate at 3 bar: 9,5 l/min