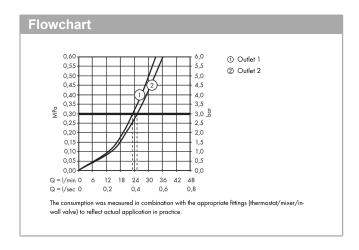

### product features

- · 2 functions
- · simultaneous use of several outlets
- · Select push-button on/off control for 2 outlets
- thermostat cartridge, Start/stop valve to operate the functions
- flow rate upper outlet: 25 l/minflow rate lower outlet: 23 l/min
- $\cdot$  flow rate by simultaneous use of all outlets: 29,7 l/  $\cdot$
- maximum flow rate at 3 bar: 29,7 l/min
- min. operating pressure: 1 barmax. operating pressure: 10 bar
- · Safety stop at 40 °C
- · temperature limitation adjustable
- · connection type: basic set