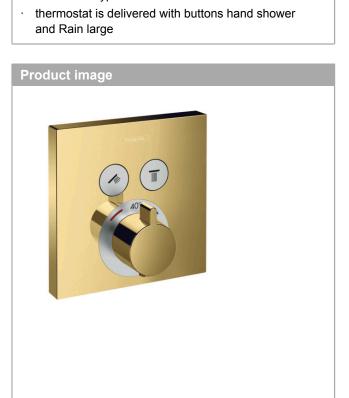

### Description

### product features

- · 2 functions
- · simultaneous use of several outlets
- · Select push-button on/off control for 2 outlets
- thermostat cartridge, Start/stop valve to operate the functions
- flow rate upper outlet: 25 l/minflow rate lower outlet: 23 l/min
- $\cdot$  flow rate by simultaneous use of all outlets: 29,7 l/  $\cdot$
- maximum flow rate at 3 bar: 29,7 l/min
- min. operating pressure: 1 barmax. operating pressure: 10 bar
- · Safety stop at 40 °C
- · temperature limitation adjustable
- · connection type: basic set