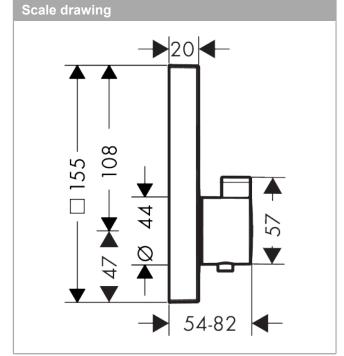

#### **ShowerSelect**

# Thermostat for concealed installation for 2 functions Finish: Polished Gold Optic Article Number: 15763990



### Description

### product features

- · 2 functions
- · simultaneous use of several outlets
- · Select push-button on/off control for 2 outlets
- thermostat cartridge, Start/stop valve to operate the functions
- flow rate upper outlet: 25 l/minflow rate lower outlet: 23 l/min
- $\cdot$  flow rate by simultaneous use of all outlets: 29,7 l/  $\cdot$
- maximum flow rate at 3 bar: 29,7 l/min
- min. operating pressure: 1 barmax. operating pressure: 10 bar
- · Safety stop at 40 °C
- · temperature limitation adjustable
- · connection type: basic set









#### **ShowerSelect**

## Thermostat for concealed installation for 2 functions Finish: Polished Gold Optic Article Number: 15763990