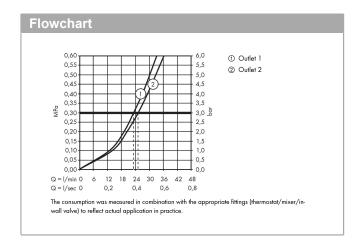

## product features

- · 2 functions
- · simultaneous use of several outlets
- · Select push-button on/off control for 2 outlets
- thermostat cartridge, Start/stop valve to operate the functions
- flow rate upper outlet: 25 l/min
- · flow rate lower outlet: 23 l/min
- · flow rate by simultaneous use of all outlets: 29,7 l/
- · maximum flow rate at 3 bar: 29,7 l/min
- min. operating pressure: 1 barmax. operating pressure: 10 bar
- Safety stop at 40 °C
- · temperature limitation adjustable
- · connection type: basic set