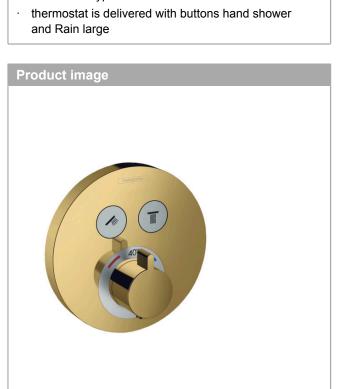

## product features

- · 2 functions
- · simultaneous use of several outlets
- · Select push-button on/off control for 2 outlets
- thermostat cartridge, Start/stop valve to operate the functions
- flow rate upper outlet: 25 l/min
- · flow rate lower outlet: 23 l/min
- · flow rate by simultaneous use of all outlets: 29,7 l/
- · maximum flow rate at 3 bar: 29,7 l/min
- min. operating pressure: 1 barmax. operating pressure: 10 bar
- Safety stop at 40 °C
- · temperature limitation adjustable
- · connection type: basic set