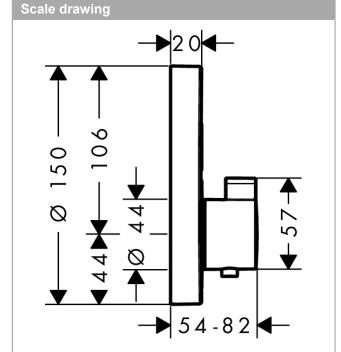

## product features

- · 2 functions
- · simultaneous use of several outlets
- · Select push-button on/off control for 2 outlets
- thermostat cartridge, Start/stop valve to operate the functions
- flow rate upper outlet: 25 l/min
- · flow rate lower outlet: 23 l/min
- · flow rate by simultaneous use of all outlets: 29,7 l/
- · maximum flow rate at 3 bar: 29,7 l/min
- min. operating pressure: 1 barmax. operating pressure: 10 bar
- Safety stop at 40 °C
- · temperature limitation adjustable
- · connection type: basic set