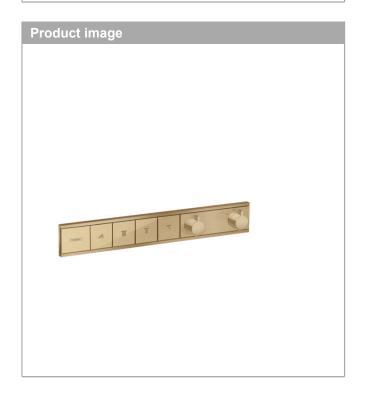

#### **RainSelect**

Thermostat for concealed installation for 4 functions
Finish: Brushed Bronze Article Number: 15382140

## product features

- · 4 functions
- · simultaneous use of several outlets
- · Select push-button on/off control for 4 functions
- depending on volume flow and installation situation approx. 50% flow rate reduction and integrated shut off function
- thermostat cartridge, Start/stop valve to operate the functions
- · flow rate per outlet: 26 l/min
- · flow rate by simultaneous use of all outlets: 38 l/min
- · maximum flow rate at 3 bar: 38 l/min
- · min. operating pressure: 1 bar
- · max. operating pressure: 10 bar
- Safety stop at 40 °C
- · temperature limitation adjustable
- · non-return valve
- · connection type: basic set
- Thermostat is delivered with buttons handshower, PowderRain, Waterfall, Rain large