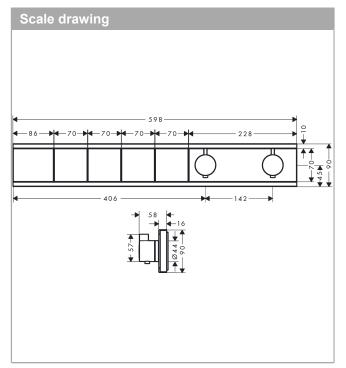

# Installation examples **RainSelect** 1531218X / 15382XXX 400-2050-1200 1200 26234XXX iBox universal DN 15 (1/2") 01800180 DN 15 (1/2") DN 15 (1/2") DN 15 (1/2") 26864XXX 0 O 26843XXX DN 20 (3/4") DN 20 (3/4")