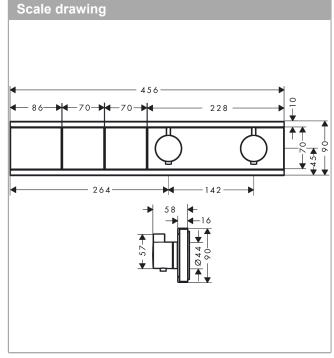

## Thermostat for concealed installation for 2 functionsFinish: Polished Gold OpticArticle Number: 15380990