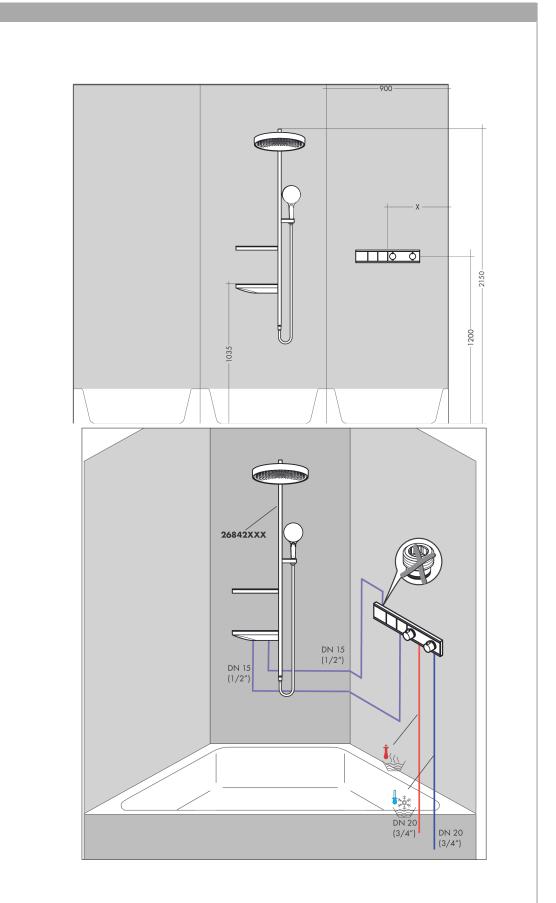

# RainSelectThermostat for concealed installation for 2 functionsFinish: Polished Gold OpticArticle Number: 15380990

apra a

Installation examples

RainSelect 1531018X / 15380XXX