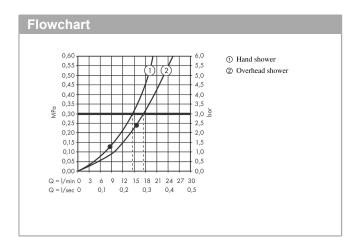

#### product features

- · 2 functions
- $\cdot$  simultaneous use of several outlets
- · Select push-button on/off control for 2 outlets
- depending on volume flow and installation situation approx. 50% flow rate reduction and integrated shut off function
- thermostat cartridge, Start/stop valve to operate the functions
- · flow rate per outlet: 26 l/min
- · flow rate by simultaneous use of all outlets: 38 l/min
- · maximum flow rate at 3 bar: 38 l/min
- · min. operating pressure: 1 bar
- max. operating pressure: 10 bar
- · Safety stop at 40 °C
- · temperature limitation adjustable
- · non-return valve
- · connection type: basic set
- Thermostat is delivered with buttons handshower and PowderRain