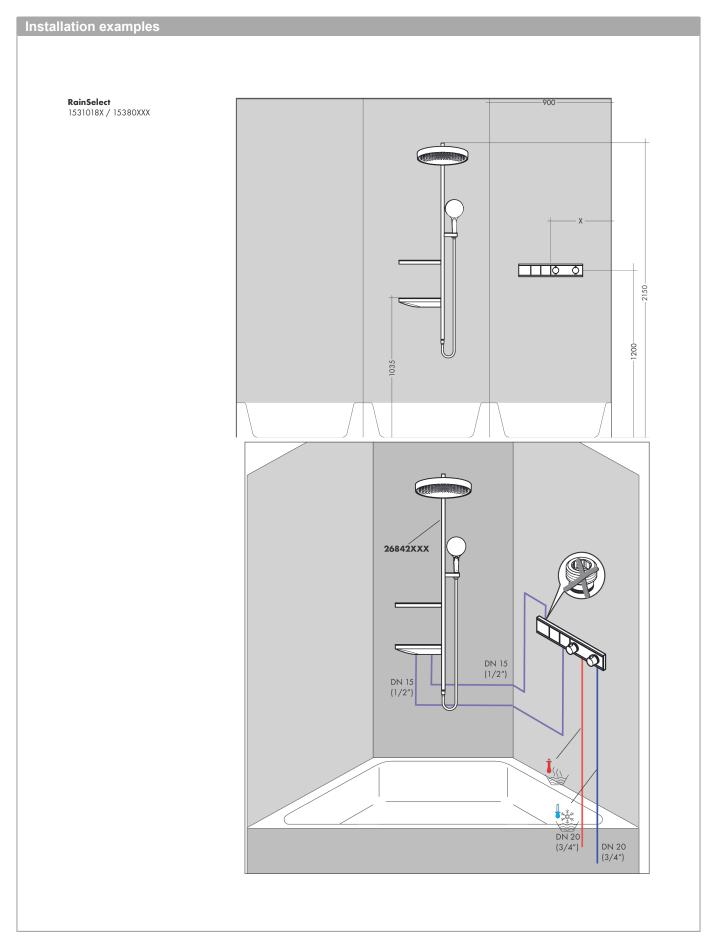

#### **RainSelect**

Thermostat for concealed installation for 2 functions
Finish: Brushed Bronze Article Number: 15380140

## RainSelect

Thermostat for concealed installation for 2 functions
Finish: Brushed Bronze Article Number: 15380140