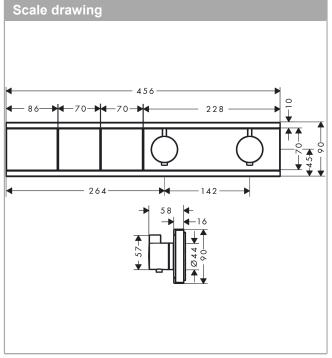

## product features

- · 2 functions
- · simultaneous use of several outlets
- · Select push-button on/off control for 2 outlets
- depending on volume flow and installation situation approx. 50% flow rate reduction and integrated shut off function
- thermostat cartridge, Start/stop valve to operate the functions
- · flow rate per outlet: 26 l/min
- · flow rate by simultaneous use of all outlets: 38 l/min
- · maximum flow rate at 3 bar: 38 l/min
- · min. operating pressure: 1 bar
- · max. operating pressure: 10 bar
- · Safety stop at 40 °C
- · temperature limitation adjustable
- · non-return valve
- · connection type: basic set
- Thermostat is delivered with buttons handshower and PowderRain