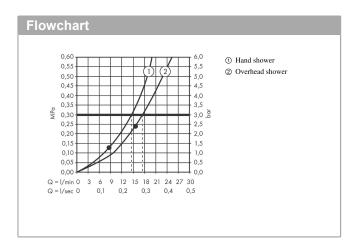

## product features

- · 2 functions
- · simultaneous use of several outlets
- · Select push-button on/off control for 2 outlets
- depending on volume flow and installation situation approx. 50% flow rate reduction and integrated shut off function
- thermostat cartridge, Start/stop valve to operate the functions
- · flow rate per outlet: 26 l/min
- · flow rate by simultaneous use of all outlets: 38 l/min
- · maximum flow rate at 3 bar: 38 l/min
- · min. operating pressure: 1 bar
- · max. operating pressure: 10 bar
- · Safety stop at 40 °C
- · temperature limitation adjustable
- · non-return valve
- · connection type: basic set
- Thermostat is delivered with buttons handshower and PowderRain