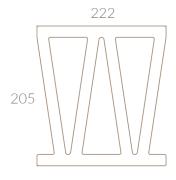

## **SPECIFICATIONS**

| PRODUCT ID  | SBI200CEL                                                  |
|-------------|------------------------------------------------------------|
| COVERAGE    | 21/m² (10mm mortar joint) No lateral mortar joint required |
| DESCRIPTION | Intricate series, Celosia                                  |
| MASS        | 4.45 Kg                                                    |
| SIZE        | 205 mm (length)<br>100 mm (width)<br>222 mm (height)       |
| COLOURS     | Chai Espresso Latte                                        |