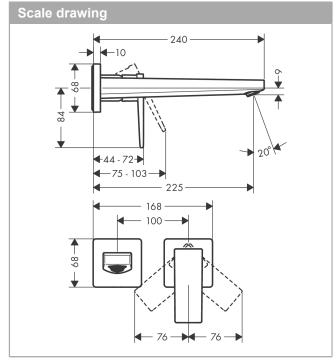

### product features

- · consists of: single lever basin mixer for concealed installation wall-mounted, waste set
- · projection: 225 mm
- · handle variant: lever handle
- · spray type: normal spray
- · maximum flow rate at 3 bar: 5 l/min
- ceramic cartridge
- · temperature limitation adjustable
- · suitable for continuous flow water heaters
- · non-closing waste set
- · material waste set: metal
- · connection type: basic set
- connection dimension: DN15
- handle can be positioned on the right or left, depending on the basic set installation
- EU taxonomy: max. 6 l/min Substantial Contribution (SC) possible