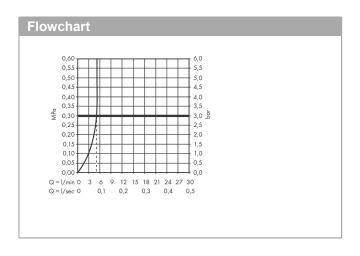

### product features

- · consists of: single lever basin mixer for concealed installation wall-mounted, waste set
- · projection: 225 mm
- · handle variant: lever handle
- · spray type: normal spray
- · maximum flow rate at 3 bar: 5 l/min
- ceramic cartridge
- · temperature limitation adjustable
- · suitable for continuous flow water heaters
- · non-closing waste set
- · material waste set: metal
- · connection type: basic set
- connection dimension: DN15
- handle can be positioned on the right or left, depending on the basic set installation
- EU taxonomy: max. 6 l/min Substantial Contribution (SC) possible