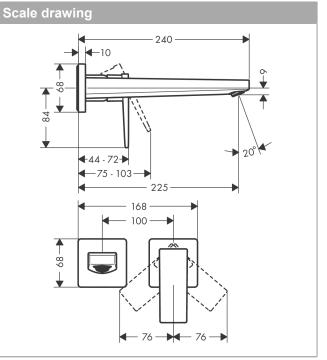

#### product features

- consists of: single lever basin mixer for concealed installation wall-mounted, waste set
- · projection: 225 mm
- · handle variant: lever handle
- · spray type: normal spray
- · maximum flow rate at 3 bar: 5 l/min
- · ceramic cartridge

Product image

- · temperature limitation adjustable
- · suitable for continuous flow water heaters
- · non-closing waste set
- · material waste set: metal
- . connection type: basic set
- connection dimension: DN15 .
- handle can be positioned on the right or left, . depending on the basic set installation
- · EU taxonomy: max. 6 I/min Substantial Contribution (SC) possible