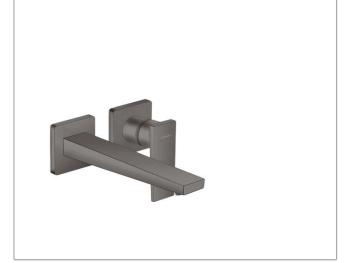

### Metropol Single lever basin mixer for concealed installation wall-mounted with lever handle and spout 22,5 cm

Finish: Brushed Black Chrome Article Number: 32526340

#### product features

- consists of: single lever basin mixer for concealed installation wall-mounted, waste set
- · projection: 225 mm
- · handle variant: lever handle
- · spray type: normal spray
- · maximum flow rate at 3 bar: 5 l/min
- · ceramic cartridge