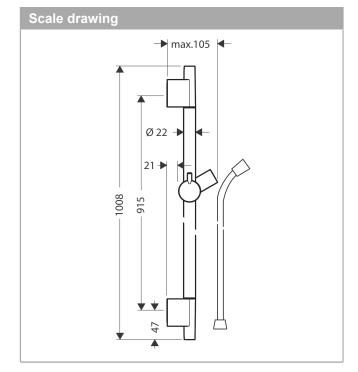

## product features

- · consists of: shower bar, shower hose, slider
- · pivot connector prevents hose from tangling
- · pipe length: 1008 mm
- · shower bar diameter: 22 mm
- · profile pipe: round
- · drilling distance: 915 mm
- · shower hose length: 1600 mm
- · metal hand shower holder
- · hand shower holder with locking mechanism
- · slider steplessly adjustable
- · inclination angle adjustable via raster
- · wall supports made of plastic