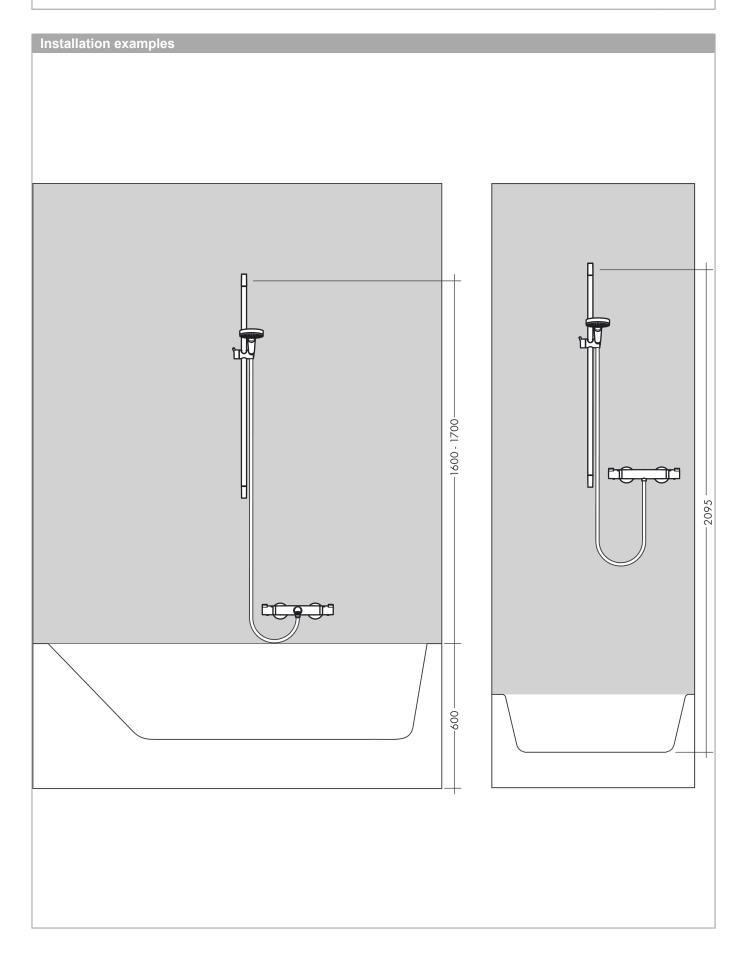

## Shower bar S Puro 90 cm with Isiflex shower hose 160 cm

Finish: Matt Black Article Number: 28631670

## product features

- · consists of: shower bar, shower hose, slider
- · pivot connector prevents hose from tangling
- · pipe length: 1008 mm
- · shower bar diameter: 22 mm
- · profile pipe: round
- · drilling distance: 915 mm
- · shower hose length: 1600 mm
- · metal hand shower holder
- · hand shower holder with locking mechanism
- · slider steplessly adjustable
- · inclination angle adjustable via raster
- · wall supports made of plastic

Unica

Shower bar S Puro 90 cm with Isiflex shower hose 160 cm

Finish: Matt Black Article Number: 28631670