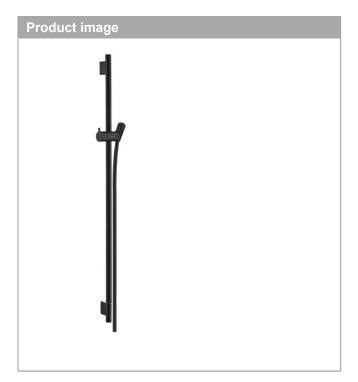

## Unica

## Shower bar S Puro 90 cm with Isiflex shower hose 160 cm

Finish: Matt Black Article Number: 28631670



## Description

## product features

- · consists of: shower bar, shower hose, slider
- · pivot connector prevents hose from tangling
- · pipe length: 1008 mm
- · shower bar diameter: 22 mm
- · profile pipe: round
- · drilling distance: 915 mm
- · shower hose length: 1600 mm
- · metal hand shower holder
- · hand shower holder with locking mechanism
- · slider steplessly adjustable
- · inclination angle adjustable via raster
- · wall supports made of plastic









Unica

Shower bar S Puro 90 cm with Isiflex shower hose 160 cm

Finish: Matt Black Article Number: 28631670