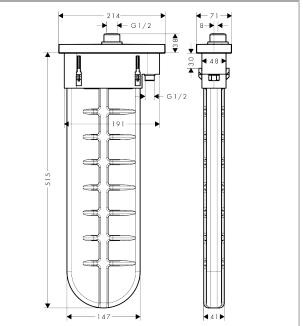

## Finish set square Finish: Matt Black Article Number: 28010670

#### Description

sBox

#### product features

- · consists of: hose box, shower hose, escutcheon
- suitable for rim or tile mounted installation .
- . 1 function
- · sBox for quiet, smooth and protected hose guidance
- connection dimension: DN15 .
- · no additional maintenance opening required
- bath rim width at least 80 mm .
- · clamping range: 0 30 mm
- · maximum pull-out length of hand shower 1,45 m
- · removable for service at any time
- . protected against backflow, according to DIN EN 1717
- . maximum flow rate at 3 bar: 9,5 l/min

### **Product image**







## Scale drawing



# hansgrohe