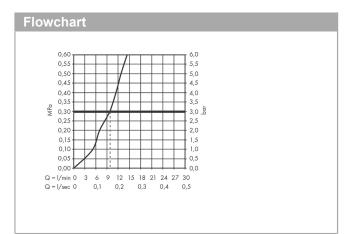

#### product features

- · consists of: hose box, shower hose, escutcheon
- suitable for rim or tile mounted installation .
- . 1 function
- · sBox for quiet, smooth and protected hose guidance
- connection dimension: DN15 .
- · no additional maintenance opening required
- bath rim width at least 80 mm .
- · clamping range: 0 30 mm
- · maximum pull-out length of hand shower 1,45 m
- · removable for service at any time
- . protected against backflow, according to DIN EN 1717
- . maximum flow rate at 3 bar: 9,5 l/min