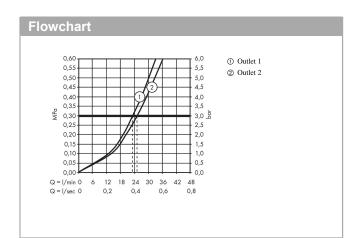

### product features

- · 2 functions
- · simultaneous use of several outlets
- · Select push-button on/off control for 2 outlets
- thermostat cartridge, Start/stop valve to operate the functions
- · flow rate upper outlet: 25 l/min
- · flow rate lower outlet: 23 l/min
- flow rate by simultaneous use of all outlets: 29,7 l/ min
- · maximum flow rate at 3 bar: 29,7 l/min
- · min. operating pressure: 1 bar
- · max. operating pressure: 10 bar
- Safety stop at 40 °C
- · temperature limitation adjustable
- · connection type: basic set
- thermostat is delivered with buttons hand shower and Rain large