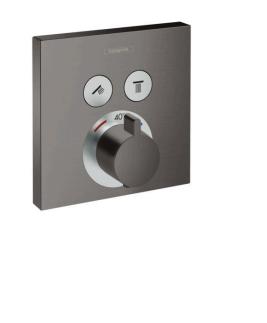

#### ShowerSelect Thermostat for concealed installation for 2 functions Finish: Brushed Black Chrome Article Number: 15763340

### product features

- · 2 functions
- · simultaneous use of several outlets
- · Select push-button on/off control for 2 outlets
- thermostat cartridge, Start/stop valve to operate the functions
- · flow rate upper outlet: 25 l/min
- · flow rate lower outlet: 23 l/min
- flow rate by simultaneous use of all outlets: 29,7 l/ min
- · maximum flow rate at 3 bar: 29,7 l/min
- · min. operating pressure: 1 bar
- · max. operating pressure: 10 bar
- Safety stop at 40 °C
- · temperature limitation adjustable
- · connection type: basic set
- thermostat is delivered with buttons hand shower and Rain large

## Product image