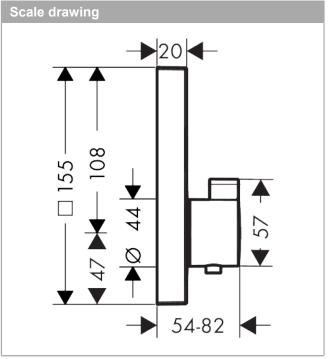

# hansgrohe

#### ShowerSelect Thermostat for concealed installation for 2 functions Finish: Brushed Black Chrome Article Number: 15763340



#### Description

### product features

- · 2 functions
- · simultaneous use of several outlets
- · Select push-button on/off control for 2 outlets
- thermostat cartridge, Start/stop valve to operate the functions
- · flow rate upper outlet: 25 l/min
- · flow rate lower outlet: 23 l/min
- flow rate by simultaneous use of all outlets: 29,7 l/ min
- · maximum flow rate at 3 bar: 29,7 l/min
- · min. operating pressure: 1 bar
- · max. operating pressure: 10 bar
- Safety stop at 40 °C
- · temperature limitation adjustable
- · connection type: basic set
- thermostat is delivered with buttons hand shower and Rain large

## Product image







# hansgrohe

### ShowerSelect Thermostat for concealed installation for 2 functions Finish: Brushed Black Chrome Article Number: 15763340