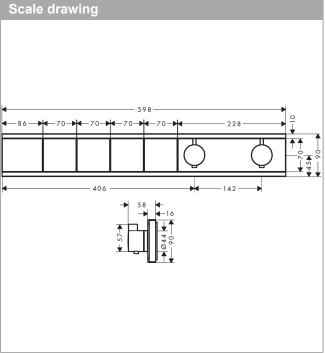

## product features

- · 4 functions
- simultaneous use of several outlets
- · Select push-button on/off control for 4 functions
- depending on volume flow and installation situation approx. 50% flow rate reduction and integrated shut off function
- thermostat cartridge, Start/stop valve to operate the functions
- · flow rate per outlet: 26 l/min
- · flow rate by simultaneous use of all outlets: 38 l/min
- · maximum flow rate at 3 bar: 38 l/min
- · min. operating pressure: 1 bar
- · max. operating pressure: 10 bar
- Safety stop at 40 °C
- · temperature limitation adjustable
- · non-return valve
- · connection type: basic set
- · Thermostat is delivered with buttons handshower, PowderRain, Waterfall, Rain large