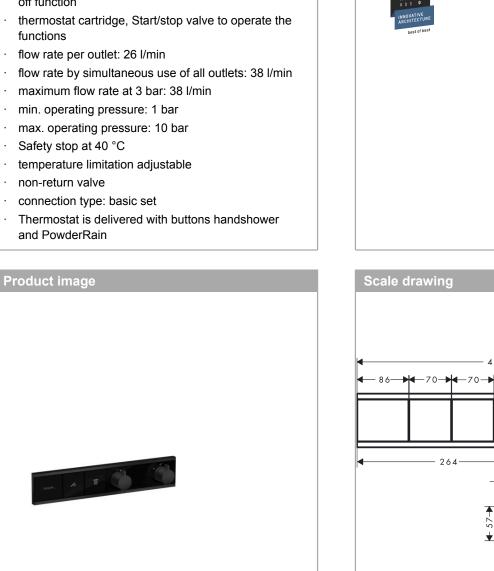

#### product features

- · 2 functions
- · simultaneous use of several outlets
- · Select push-button on/off control for 2 outlets
- · depending on volume flow and installation situation approx. 50% flow rate reduction and integrated shut off function
- · thermostat cartridge, Start/stop valve to operate the functions
- · flow rate per outlet: 26 l/min
- · flow rate by simultaneous use of all outlets: 38 l/min
- · maximum flow rate at 3 bar: 38 l/min
- · min. operating pressure: 1 bar
- max. operating pressure: 10 bar
- · Safety stop at 40 °C
- · temperature limitation adjustable
- · non-return valve
- · connection type: basic set
- Thermostat is delivered with buttons handshower . and PowderRain