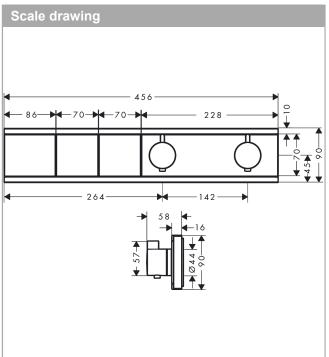

tallation for 2 functions Article Number: 15380670 Finish: Matt Black

#### Description

#### product features

- · 2 functions
- · simultaneous use of several outlets
- · Select push-button on/off control for 2 outlets
- · depending on volume flow and installation situation approx. 50% flow rate reduction and integrated shut off function
- · thermostat cartridge, Start/stop valve to operate the functions
- · flow rate per outlet: 26 l/min
- · flow rate by simultaneous use of all outlets: 38 l/min
- · maximum flow rate at 3 bar: 38 l/min
- · min. operating pressure: 1 bar
- max. operating pressure: 10 bar
- · Safety stop at 40 °C
- · temperature limitation adjustable
- · non-return valve
- · connection type: basic set
- Thermostat is delivered with buttons handshower . and PowderRain







## hansgrohe

# RainSelectThermostat for concealed installation for 2 functionsFinish: Matt BlackArticle Number: 15380670



# More details online on the website. We look forward for your visit 04/09/24





hansgrohe