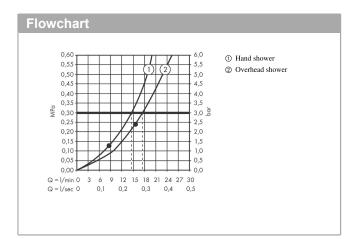

#### product features

- · 2 functions
- · simultaneous use of several outlets
- · Select push-button on/off control for 2 outlets
- · depending on volume flow and installation situation approx. 50% flow rate reduction and integrated shut off function
- · thermostat cartridge, Start/stop valve to operate the functions
- · flow rate per outlet: 26 l/min
- · flow rate by simultaneous use of all outlets: 38 l/min
- · maximum flow rate at 3 bar: 38 l/min
- · min. operating pressure: 1 bar
- max. operating pressure: 10 bar
- · Safety stop at 40 °C
- · temperature limitation adjustable
- · non-return valve
- · connection type: basic set
- Thermostat is delivered with buttons handshower . and PowderRain