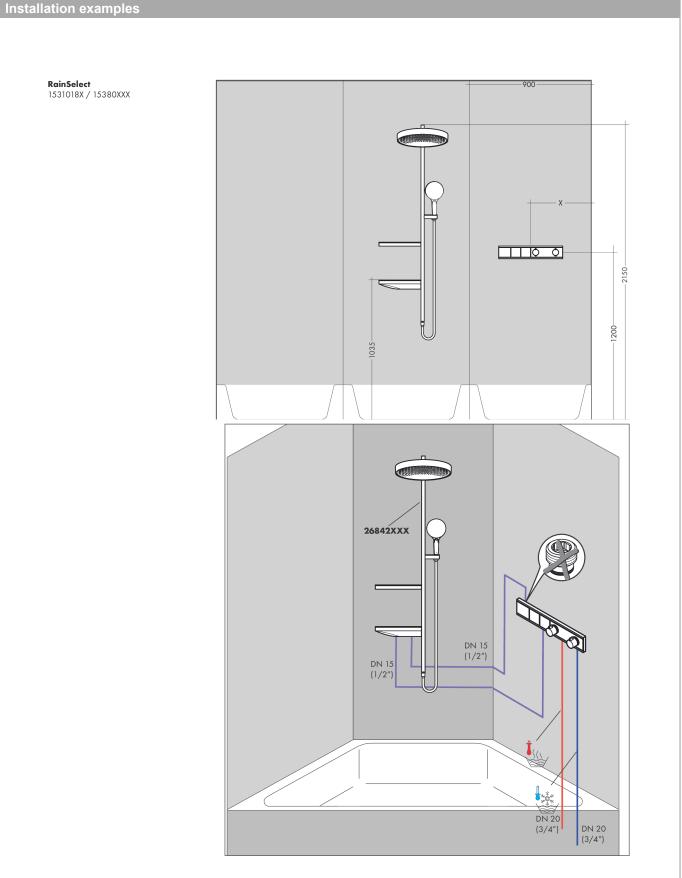

r 2 outlets
- · depending on volume flow and installation situation approx. 50% flow rate reduction and integrated shut off function
- · thermostat cartridge, Start/stop valve to operate the functions
- · flow rate per outlet: 26 l/min
- · flow rate by simultaneous use of all outlets: 38 l/min
- · maximum flow rate at 3 bar: 38 l/min
- · min. operating pressure: 1 bar
- max. operating pressure: 10 bar
- · Safety stop at 40 °C
- · temperature limitation adjustable
- · non-return valve
- · connection type: basic set
- Thermostat is delivered with buttons handshower . and PowderRain







## hansgrohe

# RainSelectThermostat for concealed installation for 2 functionsFinish: Matt BlackArticle Number: 15380670



# More details online on the website. We look forward for your visit 04/09/24





hansgrohe