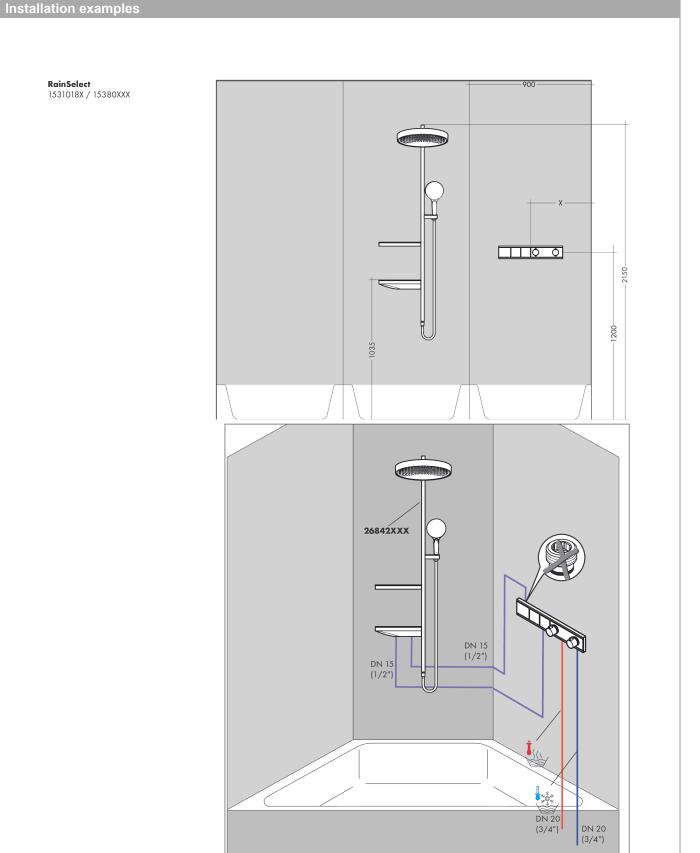

### RainSelect

### product features

- · 2 functions
- $\cdot$  simultaneous use of several outlets
- · Select push-button on/off control for 2 outlets
- depending on volume flow and installation situation approx. 50% flow rate reduction and integrated shut off function
- thermostat cartridge, Start/stop valve to operate the functions
- · flow rate per outlet: 26 l/min
- · flow rate by simultaneous use of all outlets: 38 l/min
- · maximum flow rate at 3 bar: 38 l/min
- · min. operating pressure: 1 bar
- · max. operating pressure: 10 bar
- · Safety stop at 40 °C
- · temperature limitation adjustable
- · non-return valve
- · connection type: basic set
- Thermostat is delivered with buttons handshower and PowderRain