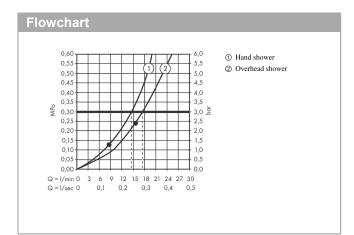

### product features

- · 2 functions
- $\cdot$  simultaneous use of several outlets
- · Select push-button on/off control for 2 outlets
- depending on volume flow and installation situation approx. 50% flow rate reduction and integrated shut off function
- thermostat cartridge, Start/stop valve to operate the functions
- · flow rate per outlet: 26 l/min
- · flow rate by simultaneous use of all outlets: 38 l/min
- · maximum flow rate at 3 bar: 38 l/min
- · min. operating pressure: 1 bar
- · max. operating pressure: 10 bar
- · Safety stop at 40 °C
- · temperature limitation adjustable
- · non-return valve
- · connection type: basic set
- Thermostat is delivered with buttons handshower and PowderRain