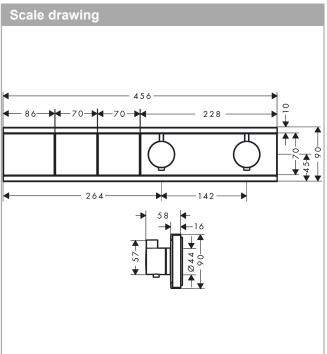

### product features

- · 2 functions
- $\cdot$  simultaneous use of several outlets
- · Select push-button on/off control for 2 outlets
- depending on volume flow and installation situation approx. 50% flow rate reduction and integrated shut off function
- thermostat cartridge, Start/stop valve to operate the functions
- · flow rate per outlet: 26 l/min
- · flow rate by simultaneous use of all outlets: 38 l/min
- · maximum flow rate at 3 bar: 38 l/min
- · min. operating pressure: 1 bar
- · max. operating pressure: 10 bar
- · Safety stop at 40 °C
- · temperature limitation adjustable
- · non-return valve
- · connection type: basic set
- Thermostat is delivered with buttons handshower and PowderRain