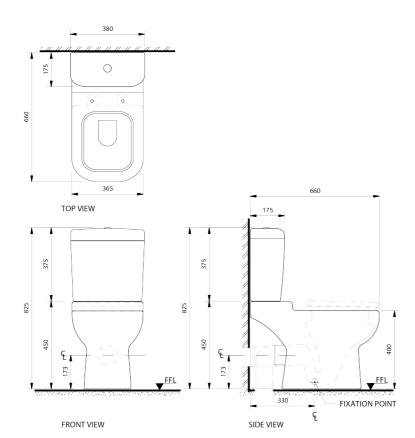

## PRODUCT SUMMARY

| TYPE              | TOILETS                              |
|-------------------|--------------------------------------|
| SIZE              | 660mm (L) x 365mm (W) x 825mm<br>(H) |
| FEATURES          | TOP FLUSH, CLOSED RIM                |
| PIECES PER PALLET | 6                                    |
| WEIGHT PER PIECE  | 44,1 KG                              |
| PHASE             | ACTIVE                               |
| COLOUR OPTIONS    | WHITE                                |