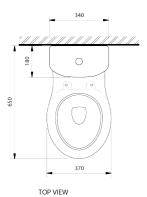

## **PRODUCT SUMMARY**

| TYPE              | TOILETS                           |
|-------------------|-----------------------------------|
| SIZE              | 650mm (L) x 370mm (W) x 845mm (H) |
| FEATURES          | TOP FLUSH, OPEN RIM               |
| PIECES PER PALLET | 9                                 |
| WEIGHT PER PIECE  | 34,1 KG                           |
| PHASE             | ACTIVE                            |
| COLOUR OPTIONS    | WHITE                             |