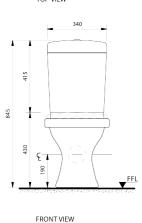

## **PRODUCT SUMMARY**

| TYPE              | TOILETS                           |
|-------------------|-----------------------------------|
| SIZE              | 650mm (L) x 370mm (W) x 845mm (H) |
| FEATURES          | TOP FLUSH, OPEN RIM               |
| PIECES PER PALLET | 9                                 |
| WEIGHT PER PIECE  | 34,1 KG                           |
| PHASE             | ACTIVE                            |
| COLOUR OPTIONS    | WHITE                             |