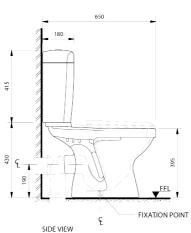

## **PRODUCT SUMMARY**

| TYPE              | TOILETS                           |
|-------------------|-----------------------------------|
| SIZE              | 650mm (L) x 370mm (W) x 845mm (H) |
| FEATURES          | TOP FLUSH, OPEN RIM               |
| PIECES PER PALLET | 9                                 |
| WEIGHT PER PIECE  | 34,1 KG                           |
| PHASE             | ACTIVE                            |
| COLOUR OPTIONS    | WHITE                             |