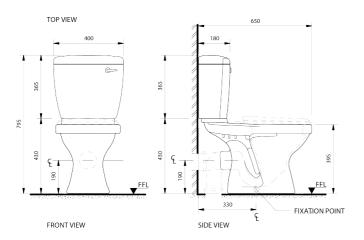

## **PRODUCT SUMMARY**

| TYPE              | TOILETS                           |
|-------------------|-----------------------------------|
| SIZE              | 650mm (L) x 400mm (W) x 795mm (H) |
| FEATURES          | FRONT FLUSH, OPEN RIM             |
| PIECES PER PALLET | 9                                 |
| WEIGHT PER PIECE  | 34,1 KG                           |
| PHASE             | ACTIVE                            |
| COLOUR OPTIONS    | WHITE                             |