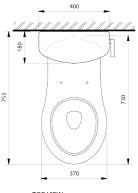

## **PRODUCT SUMMARY**

| TYPE              | TOILETS                           |
|-------------------|-----------------------------------|
| SIZE              | 730mm (L) x 375mm (W) x 910mm (H) |
| FEATURES          | OPEN RIM, SIDE FLUSH              |
| PIECES PER PALLET | 6                                 |
| WEIGHT PER PIECE  |                                   |
| PHASE             | NEW                               |
| COLOUR OPTIONS    | WHITE                             |