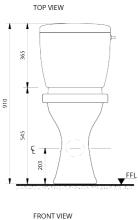

## **PRODUCT SUMMARY**

| TYPE              | TOILETS                           |
|-------------------|-----------------------------------|
| SIZE              | 730mm (L) x 375mm (W) x 910mm (H) |
| FEATURES          | OPEN RIM, SIDE FLUSH              |
| PIECES PER PALLET | 6                                 |
| WEIGHT PER PIECE  |                                   |
| PHASE             | NEW                               |
| COLOUR OPTIONS    | WHITE                             |