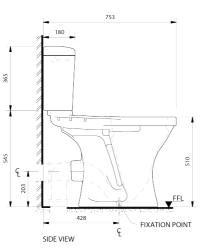

## **PRODUCT SUMMARY**

| TYPE              | TOILETS                           |
|-------------------|-----------------------------------|
| SIZE              | 730mm (L) x 375mm (W) x 910mm (H) |
| FEATURES          | OPEN RIM, SIDE FLUSH              |
| PIECES PER PALLET | 6                                 |
| WEIGHT PER PIECE  |                                   |
| PHASE             | NEW                               |
| COLOUR OPTIONS    | WHITE                             |