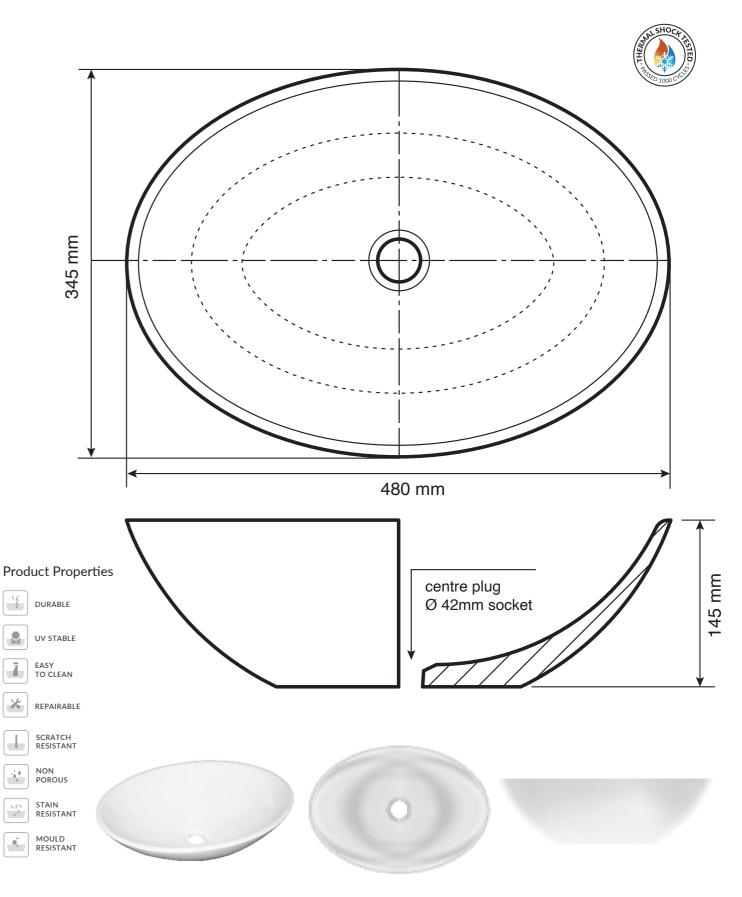

Each product is backed by a 25 year manufacturers warranty.



Individually crafted, each basin is created using a carefully blended composite of high-quality resin and stone which is hand polished to a lustrous finish.

## jenne The Darling Basin

Where Tranquility meets Adventure

Inspired by the picturesque town of Darling, South Africa, where the golden sun kisses the glowing wildflowers, and the tales of a legend's motorcycling adventures weave through the breeze, emerges a basin like no other - The Darling Basin.

Step into the latest of Etienne Basins, The Darling Basin, and surrender to a world where tranquility

takes centre stage. Crafted with meticulous attention to detail, this basin is not just a vessel of water but a sanctuary for the weary adventurer. Immerse your hands in the warm embrace of water that will remind you of the welcomin