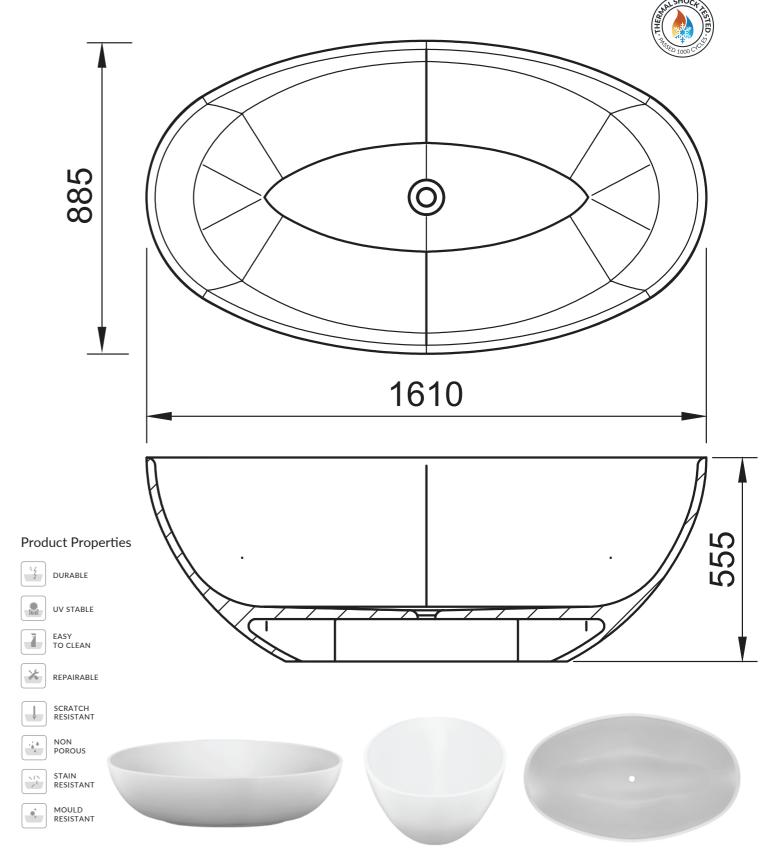

## L 1610MM X W 885MM X H 555MM

Freestanding Bath - Base Dimensions: 860 x 440 mm Centre Plug: 50mm PVC Socket

Individually crafted, each basin is created using a carefully blended composite of high-quality resin and stone which is hand polished to a lustrous finish.