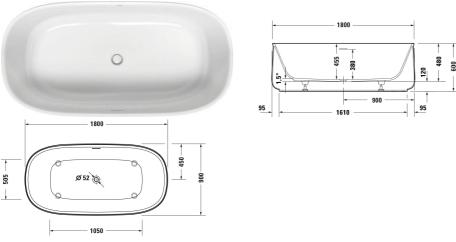

**SODURAVIT** 

| Bathtub                                                                                                                                                                                                                                                                                    | Dimension | Weight     | Order number    |
|--------------------------------------------------------------------------------------------------------------------------------------------------------------------------------------------------------------------------------------------------------------------------------------------|-----------|------------|-----------------|
| Oval, Type of installation: Freestanding, Seamless panel, White Matt, Polymer cast, DuroCast Plus, Number of backrests: 2, Incl. support frame, Incl. waste and overflow, Overflow: Yes, Waste outlet position: Middle, Overflow position: Middle, Capacity: 366 l, Internal depth: 456 mm |           |            |                 |
| Colors                                                                                                                                                                                                                                                                                     |           |            |                 |
| 00 White Alpin                                                                                                                                                                                                                                                                             |           |            |                 |
| Variant                                                                                                                                                                                                                                                                                    |           |            |                 |
|                                                                                                                                                                                                                                                                                            |           | 138.200 kg | 700463000000000 |
|                                                                                                                                                                                                                                                                                            |           |            |                 |
|                                                                                                                                                                                                                                                                                            |           |            |                 |

All drawings contain the necessary measurements which are subject to standard tolerances. They are stated in mm and are non-binding. Exact measurements, in particular for customised installation scenarios, can only be taken from the finished piece.