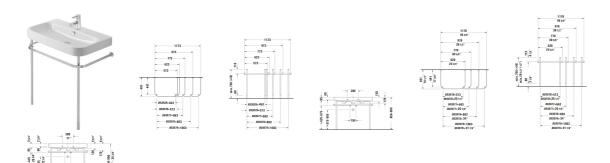

## Metal console # 0030761000

| Metal console                                                                                                                                                                                 | Dimension       | Weight   | Order number |
|-----------------------------------------------------------------------------------------------------------------------------------------------------------------------------------------------|-----------------|----------|--------------|
| Chrome, Type of mounting: Floorstanding, Wall installation,<br>Height with feet: 50 mm, Incl. mounting material: Yes,<br>Reversible: No, Incl. towel rail: Yes                                |                 |          |              |
|                                                                                                                                                                                               |                 |          |              |
| Colors                                                                                                                                                                                        |                 |          |              |
| 10 Chrome                                                                                                                                                                                     |                 |          |              |
|                                                                                                                                                                                               |                 |          |              |
| Variant                                                                                                                                                                                       |                 |          |              |
| Chrome Polished                                                                                                                                                                               |                 | 3.600 kg | 0030761000   |
|                                                                                                                                                                                               |                 |          |              |
| Suitable products                                                                                                                                                                             |                 |          |              |
| Washbasin Rectangular, Number of washing areas: 1 Middle,<br>Tap hole platform: Yes, Overflow: Yes, Incl. overflow clip,<br>Underside glazed, Back side glazed: No, 1000 mm, 1000 x 500<br>mm | 5 1000 x 505 mm |          | 231810       |
|                                                                                                                                                                                               |                 |          |              |

All drawings contain the necessary measurements which are subject to standard tolerances. They are stated in mm and are non-binding. Exact measurements, in particular for customised installation scenarios, can only be taken from the finished piece.