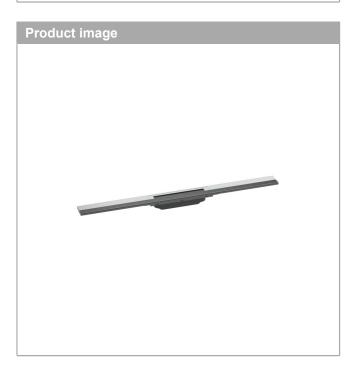

## RainDrain FlexFinish set shower drain 800 cuttableFinish: ChromeArticle Number: 56044000

## product features

- consists of: design grate with removable cover, Dryphon
- · mounting type: two-sided
- $\cdot$  can be shortened on site
- · easy to clean surface
- · height adjustable by 10 mm
- · up to 60 I/min drainage capacity
- $\cdot$  where to use: new construction, renovation
- grate removal tool allows easy removal of the finish set
- · with integrated slope
- type of odour seal: mechanical
- · Dryphon enables waterless siphon system
- minimal installation height: 67 mm (flat uBox), 102 mm (standard uBox)
- · grate material: Stainless Steel 304 (1.4301)
- · suitable for primary drainage