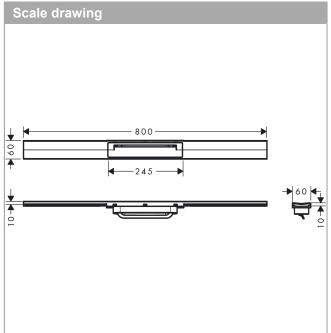

## product features

- consists of: design grate with removable cover, Dryphon
- · mounting type: two-sided
- $\cdot$  can be shortened on site
- · easy to clean surface
- · height adjustable by 10 mm
- · up to 60 I/min drainage capacity
- $\cdot$  where to use: new construction, renovation
- grate removal tool allows easy removal of the finish set
- · with integrated slope
- type of odour seal: mechanical
- · Dryphon enables waterless siphon system
- minimal installation height: 67 mm (flat uBox), 102 mm (standard uBox)
- · grate material: Stainless Steel 304 (1.4301)
- · suitable for primary drainage