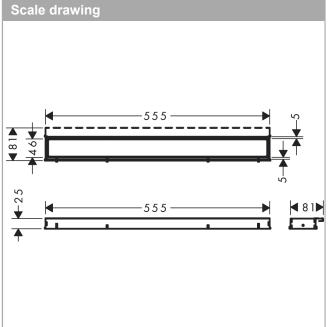

## product features

- · consists of: design grate, height adjustable frame, wall installation flange, Dryphon
- · mounting type: wall-mounted, free in the floor
- · tileable on the back side
- · easy to clean surface
- easy adjustment to tile thickness with height adjustable frame (7 – 18 mm)
- · tile thickness: up to 18 mm
- · suitable for any type of tile
- · up to 60 I/min drainage capacity
- · where to use: new construction, renovation
- · grate removal tool allows easy removal of the finish set
- · type of odour seal: mechanical
- · Dryphon enables waterless siphon system
- minimal installation height: 84 mm (flat uBox), 102 mm (standard uBox)
- · wall mounting possible
- · tile inlay depth: 12 mm
- grate material: Stainless Steel 304 (1.4301)
- · suitable for primary and secondary drainage
- · frame width: 62 mm