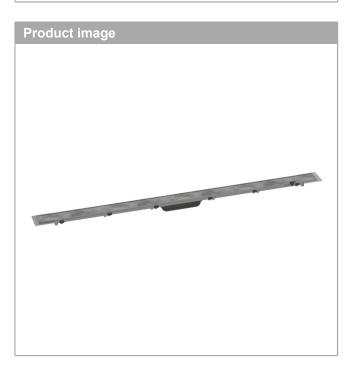

## RainDrain Rock Finish set shower drain 1200 cut on size and tileable Finish: Article Number: 56034000

## product features

- consists of: tileable grate, grate removal tool, Dryphon
- · mounting type: free in the floor, two-sided
- · can be shortened on site
- · frameless design
- · height adjustable grate
- · tile thickness: up to 40 mm
- · suitable for every type of tile and tile thickness
- · up to 60 l/min drainage capacity
- · where to use: new construction, renovation
- grate removal tool allows easy removal of the finish set
- · easy to clean
- · type of odour seal: mechanical
- · Dryphon enables waterless siphon system
- minimal installation height: 77 mm (flat uBox), 95 mm (standard installation)
- 50 mm excess length on both sides which can be shortened
- · can be shortened to a minimum of 1200 mm
- · grate material: Stainless Steel 304 (1.4301)
- suitable for primary drainage