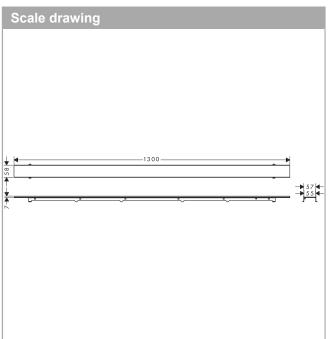

## product features

- consists of: tileable grate, grate removal tool, Dryphon
- · mounting type: free in the floor, two-sided
- · can be shortened on site
- · frameless design
- · height adjustable grate
- · tile thickness: up to 40 mm
- · suitable for every type of tile and tile thickness
- · up to 60 l/min drainage capacity
- · where to use: new construction, renovation
- grate removal tool allows easy removal of the finish set
- · easy to clean
- · type of odour seal: mechanical
- · Dryphon enables waterless siphon system
- minimal installation height: 77 mm (flat uBox), 95 mm (standard installation)
- 50 mm excess length on both sides which can be shortened
- · can be shortened to a minimum of 1200 mm
- · grate material: Stainless Steel 304 (1.4301)
- suitable for primary drainage