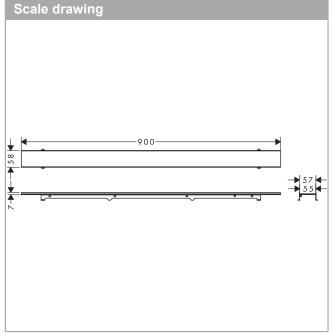

## product features

- · consists of: tileable grate, grate removal tool, Dryphon
- · mounting type: free in the floor, two-sided
- · can be shortened on site
- · frameless design
- · height adjustable grate
- · tile thickness: up to 40 mm
- · suitable for every type of tile and tile thickness
- · up to 60 l/min drainage capacity
- · where to use: new construction, renovation
- · grate removal tool allows easy removal of the finish set
- · easy to clean
- · type of odour seal: mechanical
- · Dryphon enables waterless siphon system
- · minimal installation height: 77 mm (flat uBox), 95 mm (standard installation)
- 50 mm excess length on both sides which can be shortened
- · can be shortened to a minimum of 800 mm
- grate material: Stainless Steel 304 (1.4301)
- · suitable for primary drainage