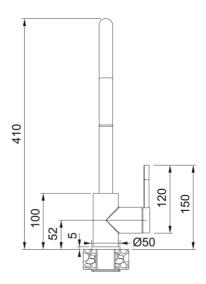

## Saturn Retractable Stainless Steel | 115.0710.211





## **Product Information**

| Spout version                  | J - spout           |
|--------------------------------|---------------------|
| Color                          | Stainless steel     |
| Type of material               | Stainless steel 304 |
| Flexible pullout hose material | Nylon black         |
| Shower material                | stainless steel     |
| Dimensions                     |                     |
| Tap hole diameter              | 35 mm               |
| Cartridge dimension            | 35 mm               |
| Installation                   |                     |
| Fixation type                  | shank               |
| Water supply hose connection   | 1/2"                |
| Water supply hose length       | 450 mm              |
| Product specifications