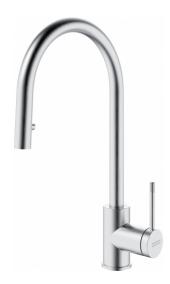

## Saturn Retractable Stainless Steel | 115.0710.211

## **Product Information**

| Spout version                  | J - spout           |
|--------------------------------|---------------------|
| Color                          | Stainless steel     |
| Type of material               | Stainless steel 304 |
| Flexible pullout hose material | Nylon black         |
| Shower material                | stainless steel     |
| Dimensions                     |                     |
| Tap hole diameter              | 35 mm               |
| Cartridge dimension            | 35 mm               |
| Installation                   |                     |
| Fixation type                  | shank               |
| Water supply hose connection   | 1/2"                |
| Water supply hose length       | 450 mm              |
| Product specifications         |                     |
| Pressure                       | High Pressure       |
| Version                        | Pull out spray      |
| Tap operation                  | side lever          |
| Tap rotation                   | 360°                |
| Article Number                 |                     |
| Product brand                  | FRANKE              |
| Product family                 | Maris               |
| Model range                    | Truk                |
| Properties                     |                     |
| Eco water saving               | no                  |
| Type of aerator                | Honeycomb           |
| ••••••                         |                     |