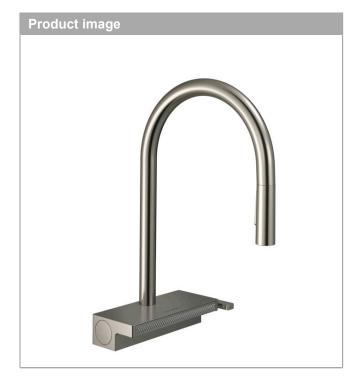

## **Aquno Select M81**

Single lever kitchen mixer 170, pull-out spout, 3 jet, sBox Finish: Stainless Steel Finish Article Number: 73831803

## product features

- · consists of: single lever kitchen mixer, hose box, multifunctional strainer
- · ComfortZone 170
- · swivel range adjustable in 3 steps 60°, 110° or 150°
- · laminar spray and shower spray, SatinFlow
- change between SatinFlow and pull-out spray at the touch of a button
- lockable shower spray, spray returns through pressing spray diverter
- · MagFit magnetic shower support
- · connection dimension: DN15
- · ceramic cartridge
- · connection type: G 3/4 connections
- · integrated non-return valve
- · not suitable for continuous flow water heaters
- · sBox for quiet, smooth and protected hose guidance in the cabinet, under the countertop
- tap hole with Ø 35 mm required, recommendation: the middle of tap hole drilling should be max. 50 mm from the back side of of the bowl