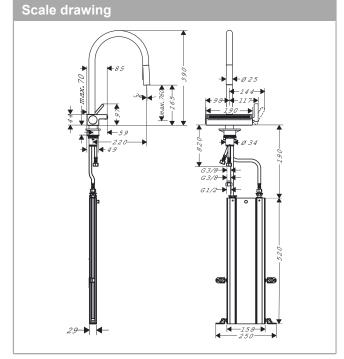

## product features

- · consists of: single lever kitchen mixer, hose box, multifunctional strainer
- · ComfortZone 170
- · swivel range adjustable in 3 steps 60°, 110° or 150°
- · laminar spray and shower spray, SatinFlow
- change between SatinFlow and pull-out spray at the touch of a button
- lockable shower spray, spray returns through pressing spray diverter
- · MagFit magnetic shower support
- · connection dimension: DN15
- · ceramic cartridge
- · connection type: G 3/4 connections
- · integrated non-return valve
- · not suitable for continuous flow water heaters
- · sBox for quiet, smooth and protected hose guidance in the cabinet, under the countertop
- tap hole with Ø 35 mm required, recommendation: the middle of tap hole drilling should be max. 50 mm from the back side of of the bowl