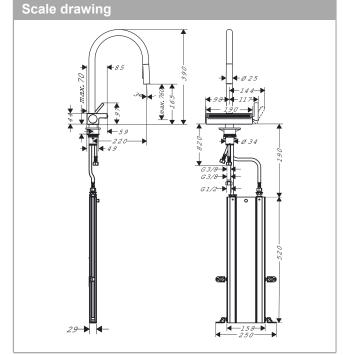

## product features

- · consists of: single lever kitchen mixer, hose box, multifunctional strainer
- · ComfortZone 170
- · swivel range adjustable in 3 steps 60°, 110° or 150°
- · laminar spray and shower spray, SatinFlow
- change between SatinFlow and pull-out spray at the touch of a button
- lockable shower spray, spray returns through pressing spray diverter
- · MagFit magnetic shower support
- · connection dimension: DN15
- · ceramic cartridge
- · connection type: G 3/4 connections
- · integrated non-return valve
- · not suitable for continuous flow water heaters
- · sBox for quiet, smooth and protected hose guidance in the cabinet, under the countertop
- tap hole with Ø 35 mm required, recommendation: the middle of tap hole drilling should be max. 50 mm from the back side of of the bowl