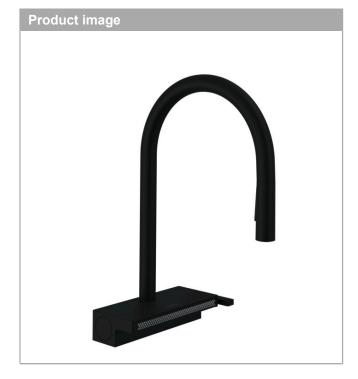

## **Aquno Select M81**

Single lever kitchen mixer 170, pull-out spout, 3 jet, sBox

Finish: Matt Black Article Number: 73831673

## product features

- · consists of: single lever kitchen mixer, hose box, multifunctional strainer
- · ComfortZone 170
- · swivel range adjustable in 3 steps 60°, 110° or 150°
- · laminar spray and shower spray, SatinFlow
- change between SatinFlow and pull-out spray at the touch of a button
- lockable shower spray, spray returns through pressing spray diverter
- · MagFit magnetic shower support
- · connection dimension: DN15
- · ceramic cartridge
- · connection type: G 3/4 connections
- · integrated non-return valve
- · not suitable for continuous flow water heaters
- · sBox for quiet, smooth and protected hose guidance in the cabinet, under the countertop
- tap hole with Ø 35 mm required, recommendation: the middle of tap hole drilling should be max. 50 mm from the back side of of the bowl