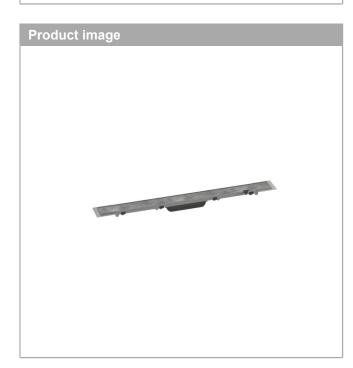

## RainDrain Rock Finish set shower drain 700 cut on size and tileable Article Number: 56030000 Finish:

## product features

- · consists of: tileable grate, grate removal tool, Dryphon
- · mounting type: free in the floor, two-sided
- · can be shortened on site
- · frameless design
- height adjustable grate
- tile thickness: up to 40 mm
- · suitable for every type of tile and tile thickness
- · up to 60 l/min drainage capacity
- · where to use: new construction, renovation
- · grate removal tool allows easy removal of the finish set
- · easy to clean
- · type of odour seal: mechanical
- · Dryphon enables waterless siphon system
- · minimal installation height: 77 mm (flat uBox), 95 mm (standard installation)
- · 50 mm excess length on both sides which can be shortened
- · can be shortened to a minimum of 700 mm
- grate material: Stainless Steel 304 (1.4301)
- suitable for primary drainage