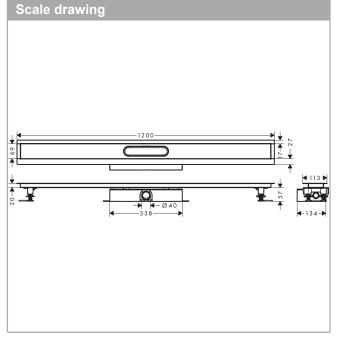

## product features

- consists of: installation set, base set, pre-assembled sealing membrane, siphon, height adjustment boards
- suitable for all RainDrain Rock and RainDrain Match finish sets
- · where to use: new construction, renovation
- · water seal: 30 mm
- · drainage capacity with siphon: up to 33 l/min
- · drainage capacity with Dryphon: up to 55 l/min
- · connection diameter: DN40
- · direction of outlet: horizontal
- · connection: 3-sided
- · incl. height adjustment feet and tiling aid for installation
- · easy fixation to the floor with mounting bracket
- · height adjustable with the foam boards
- · with integrated slope
- · mounting type: wall-mounted, free in the floor
- · easy to clean siphon
- · removable siphon
- · material installation set: Stainless Steel 304 (1.4301)