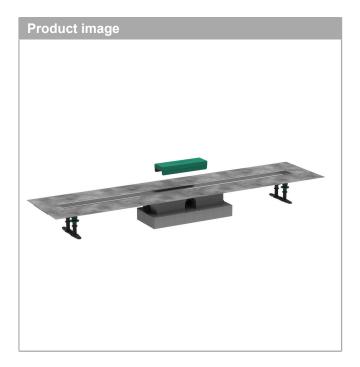

## product features

- consists of: installation set, base set, pre-assembled sealing membrane, siphon, height adjustment boards
- suitable for all RainDrain Rock and RainDrain Match finish sets
- · where to use: new construction, renovation
- · water seal: 30 mm
- · drainage capacity with siphon: up to 33 l/min
- · drainage capacity with Dryphon: up to 55 l/min
- · connection diameter: DN40
- · direction of outlet: horizontal
- · connection: 3-sided
- · incl. height adjustment feet and tiling aid for installation
- · easy fixation to the floor with mounting bracket
- · height adjustable with the foam boards
- · with integrated slope
- · mounting type: wall-mounted, free in the floor
- · easy to clean siphon
- · removable siphon
- · material installation set: Stainless Steel 304 (1.4301)