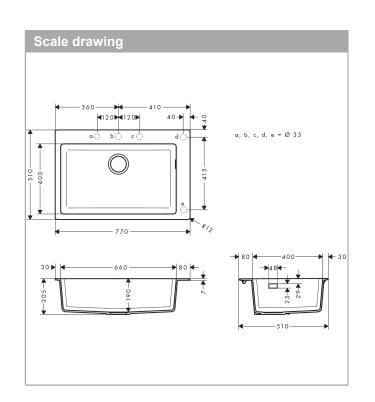

## product features

- · cut-out dimensions: 750 x 490 mm
- material: SilicaTec
- · number of bowls: 1 main bowl
- tap hole for drilling is predefined (see scale drawing), diamond drill included

Article Number: 43313170

- · cabinet size: 80 cm
- · installation type: topmount
- · position overflow: on the right side of the bowl
- · sink depth: 190 mm

**Product image** 

- waste set not included please order one waste set from the required parts
- · sink wall thickness: 7 mm
- · diameter drain hole: 90 mm