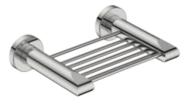

## 8230 SOAP RACK

8200 Series Exclusive Collection

\*Exclusively available through Selected Stores

x4

9

x4

Original UX Fischer<sup>®</sup> Wall Plug supplied, phased in from June 2015.

Code: 8230POLS Finish: Polished GRADE 304 Stainless Steel