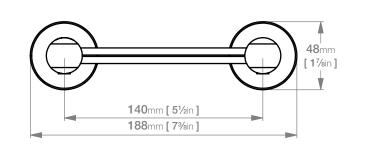

Dimensions given are in **mm** and **[inches]**. Bathroom Butler® reserves the right to alter and/or remove designs from time to time without prior notice. This drawing is to be used for reference purposes only. E &O.E.