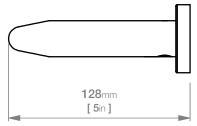

Dimensions given are in **mm** and **[inches]**. Bathroom Butler® reserves the right to alter and/or remove designs from time to time without prior notice. This drawing is to be used for reference purposes only. E &O.E.