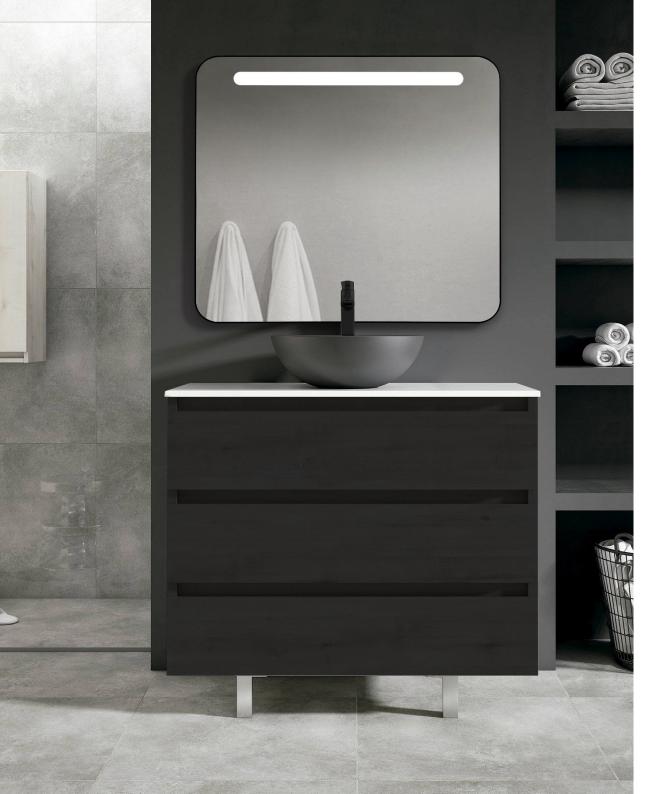

## **ZOE**Illuminated mirror

- Modern design mirror that is functional as well as ornamental thanks to its matte black perimetral aluminum frame.
- Perfect for combining with black bathroom elements.
- Corrosion protection treatment to avoid glass oxidation.
- Secure packaging, fall and impact tested.

Mirror: 4 mm polished edges Profile: Matte black painted

aluminum

**ENVIRONMENTAL IMPACT** 

Low

RATED VOLTAGE 220- 240V ~ 50/60Hz

**INSULATION** 

INTEGRATED LED

ANTICORROSIVE PROTECTION

DECORATIVE FRAME

ILLUMINANCE