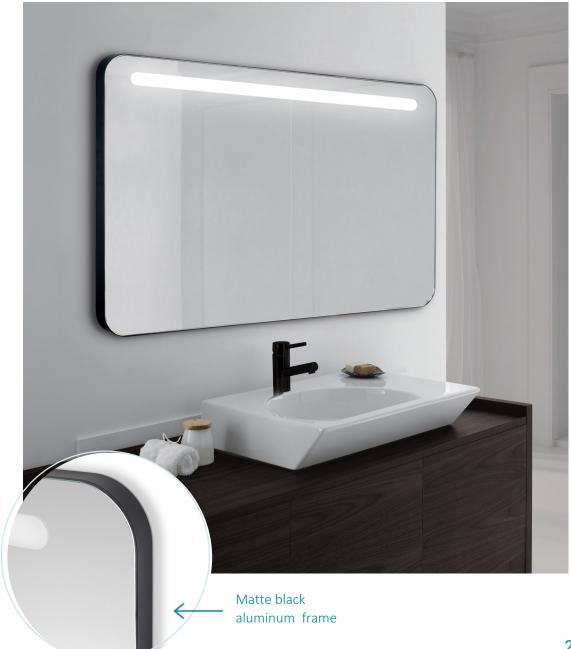

## **ZOE**Illuminated mirror

- Modern design mirror that is functional as well as ornamental thanks to its matte black perimetral aluminum frame.
- Perfect for combining with black bathroom elements.
- Corrosion protection treatment to avoid glass oxidation.
- Secure packaging, fall and impact tested.

Mirror: 4 mm polished edges Profile: Matte black painted

aluminum

**ENVIRONMENTAL IMPACT** 

Low

RATED VOLTAGE 220- 240V ~ 50/60Hz

**INSULATION** 

INTEGRATED LED

ANTICORROSIVE PROTECTION