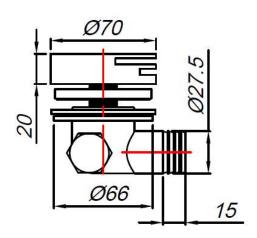

### **PRODUCT SPECIFICATION SHEET**

# Round Bath filler/Overflow | Accessories

Code: SA10800A



## **Technical drawing**























### PRODUCT SPECIFICATION SHEET

#### Guarantee

BluTide Taps and Mixers carry a 15-year guarantee against manufacturing faults. The guarantee excludes normal wear and tear of componentry.

"Special Finish" products, (ie: any finish other than chrome plating) will carry a 5-year guarantee on the finish.

All BluTide accessories (ie: shower roses, shower arms, spouts and hand showers etc) will carry a 5-year guarantee.

Please note this guarantee will be void if the following is not adhered to:

All Taps and Mixers must be installed by registered plumbers. Should any componentry need to be replaced, original BluTide spares should be used.

Cleaning and maintenance of the product must be carried out in accordance with the supplied instructions. In regard to corrosion de