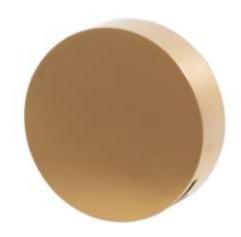

### **PRODUCT SPECIFICATION SHEET**

# Round Bath filler/Overflow | Accessories

Code: SA10800A



## **Technical drawing**























### PRODUCT SPECIFICATION SHEET

#### Guarantee

BluTide Taps and Mixers carry a 15-year guarantee against manufacturing faults. The guarantee excludes normal wear and tear of componentry.

"Special Finish" products, (ie: any finish other than chrome plating) will carry a 5-year guarantee on the finish.

All BluTide accessories (ie: shower roses, shower arms, spouts and hand showers etc) will carry a 5-year guarantee.

Please note this guarantee will be void if the following is not adhered to:

All Taps and Mixers must be installed by registered plumbers. Should any componentry need to be replaced, original BluTide spares should be used.

Cleaning and maintenance of the product must be carried out in accordance with the supplied instruction