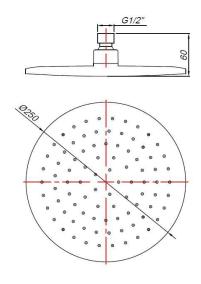

### **PRODUCT SPECIFICATION SHEET**

# **SHOWER ROSE – 250MM** | SHOWER ROSES

Code: SA03600M



# Mixer flow rate diagram



## **Technical drawing**























### PRODUCT SPECIFICATION SHEET

#### Guarantee

BluTide Taps and Mixers carry a 15-year guarantee against manufacturing faults. The guarantee excludes normal wear and tear of componentry.

"Special Finish" products, (ie: any finish other than chrome plating) will carry a 5-year guarantee on the finish.

All BluTide accessories (ie: shower roses, shower arms, spouts and hand showers etc) will carry a 5-year guarantee.

Please note this guarantee will be void if the following is not adhered to:

All Taps and Mixers must be installed by registered plumbers. Should any componentry need to be replaced, original BluTide spares should be used.

Cleaning and maintenance of the product must be carried out in accordance with the supplied instructions. In regard to corrosion de