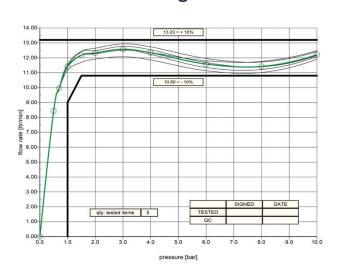

### **PRODUCT SPECIFICATION SHEET**

# **SHOWER ROSE – 250MM** | SHOWER ROSES

Code: SA03600M



# Mixer flow rate diagram



## **Technical drawing**























### PRODUCT SPECIFICATION SHEET

#### Guarantee

BluTide Taps and Mixers carry a 15-year guarantee against manufacturing faults. The guarantee excludes normal wear and tear of componentry.

"Special Finish" products, (ie: any finish other than chrome plating) will carry a 5-year guarantee on the finish.

All BluTide accessories (ie: shower roses, shower arms, spouts and hand showers etc) will carry a 5-year guarantee.

Please note this guarantee will be void if the following is not adhered to:

All Taps and Mixers must be installed by registered plumbers. Should any componentry need to be replaced, original BluTide spares should be used.

Cleaning and maintenance of the product must be carried out in accordance with the supplied instruction