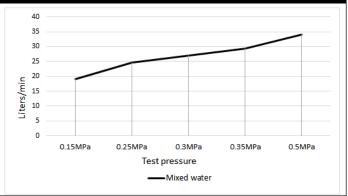

## FLOW RATE GRAPH

#### **FEATURES**

- 10 Year warranty
- Flow rate 27L p/m
- European components and cartridge
- Reinforced rubber seal and lining
- Solid brass construction
- Box Weight XXKg