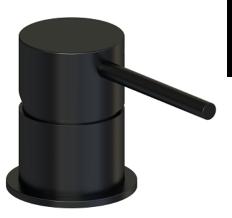

# MW12 **DECK MOUNTED MIXER**

#### **FEATURES**

- 10 Year warranty
- Flow rate 27L p/m
- European components and cartridge
- Reinforced rubber seal and lining
- Solid brass construction
- Box Weight XXKg