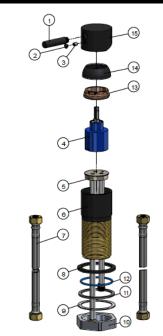

### EXPLODED VIEW

| No. | Part Name        | Qty. |
|-----|------------------|------|
| 1   | Pin Lever        | 1    |
| 2   | Screw cover      | 1    |
| 3   | Screw            | 1    |
| 4   | D35 Cartridge    | 1    |
| 5   | Cartridge Base   | 1    |
| 6   | Body             | 1    |
| 7   | Inlet Water Hose | 2    |
| 8   | Base             | 1    |
| 9   | Washer           | 1    |
| 10  | Nut              | 1    |
| 11  | O-ring           | 1    |
| 12  | O-ring           | 1    |
| 13  | Nut              | 1    |
| 14  | Decor Cover      | 1    |
| 15  | Handle           | 1    |