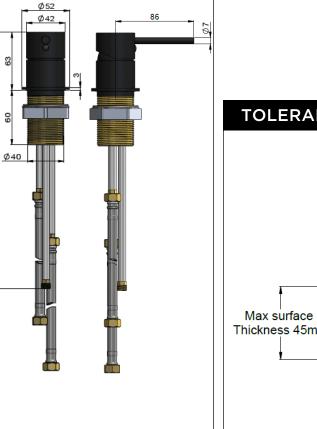

# MW12 **DECK MOUNTED MIXER**

# melr.<sup>®</sup>



#### **FEATURES**

- 10 Year warranty
- Flow rate 27L p/m
- European components and cartridge
- Reinforced rubber seal and lining
- Solid brass construction
- Box Weight XXKg

#### CARE

- Do not install tapware using any form of acetone silicones.
- Do not apply physical items (such as tools)directlytoproduct.
- · Never use house-hold or commercial detergents, citrus based cleaners, or abrasive cleaners.
- Clean using a mild washing soap solution rinsed, and dry with a soft cloth.
- · Check for any product defects before installation.
- Refer to the installation manual for correct installation.

## FLOW RATE GRAPH



# CREDENTIALS

• Watermark AS/NZS 3718WMKA25013

#### **SPECIFICATIONS**

83

80

306





### EXPLODED VIEW



| No. | Part Name        | Qty. |
|-----|------------------|------|
| 1   | Pin Lever        | 1    |
| 2   | Screw cover      | 1    |
| 3   | Screw            | 1    |
| 4   | D35 Cartridge    | 1    |
| 5   | Cartridge Base   | 1    |
| 6   | Body             | 1    |
| 7   | Inlet Water Hose | 2    |
| 8   | Base             | 1    |
| 9   | Washer           | 1    |
| 10  | Nut              | 1    |
| 11  | O-ring           | 1    |
| 12  | O-ring           | 1    |
| 13  | Nut              | 1    |
| 14  | Decor Cover      | 1    |
| 15  | Handle           | 1    |