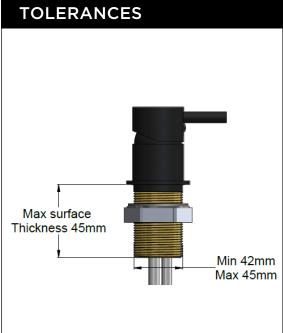

# MW12 **DECK MOUNTED MIXER**

# melr.<sup>®</sup>



#### **FEATURES**

- 10 Year warranty
- Flow rate 27L p/m
- European components and cartridge
- Reinforced rubber seal and lining
- Solid brass construction
- Box Weight XXKg

#### CARE

- Do not install tapware using any form of acetone silicones.
- Do not apply physical items (such as tools)directlytoproduct.
- · Never use house-hold or commercial detergents, citrus based cleaners, or abrasive cleaners.
- Clean using a mild washing soap solution rinsed, and dry with a soft cloth.
- · Check for any product defects before installation.
- Refer to the installation manual for correct installation.

## FLOW RATE GRAPH



# CREDENTIALS

• Watermark AS/NZS 3718WMKA25013

#### **SPECIFICATIONS**

83

80

306





### EXPLODED VIEW



| No. | Part Name        | Qty. |
|-----|------------------|------|
| 1   | Pin Lever        | 1    |
| 2   | Screw cover      | 1    |
| 3   | Screw            | 1    |
| 4   | D35 Cartridge    | 1    |
| 5   | Cartridge Base   | 1    |
| 6   | Body             | 1    |
| 7   | Inlet Water Hose | 2    |
| 8   | Base             | 1    |
| 9   | Washer           | 1    |
| 10  | Nut              | 1    |
| 11  | O-ring           | 1    |
| 12  | O-ring           | 1    |
| 13  | Nut              | 1    |
| 14  | Decor Cover      | 1    |
| 15  | Handle           | 1    |