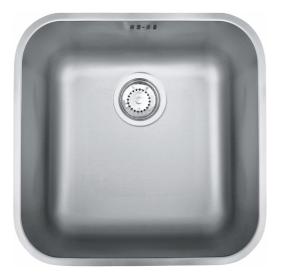

## Selene SLX110-40 | 122.0632.984

| Technical Data               |                   |
|------------------------------|-------------------|
| Product Information          |                   |
| Sink type                    | Bowl (no drainer) |
| Type of material             | Stainless steel   |
| Number of bowls              | 1                 |
| Color                        | Steel             |
| Finish                       | X Brushed         |
| Dimensions                   |                   |
| External size: right to left | 428.0             |
| External size: front to back | 428.0             |
| Bowl 1 size: right to left   | 400.0             |
| Bowl 1 size: front to back   | 400.0             |
| Bowl 1: depth                | 190.0             |
| Installation                 |                   |
| Minimum cabinet size         | 45 cm             |
| Product specifications       |                   |
| Installation type            | Undermount        |
| Waste outlet                 | 3 1/2"            |
| Position of drainer          | None              |
| Article Number               |                   |
| Product brand                | FRANKE            |
| Product family               | None              |
| Model range                  | Selene            |
| Properties                   |                   |
| Drainers number              | No drainer        |
| Product reversibility        | yes               |
| Tap ledge                    | No                |
| Waste kit include            | yes               |
| Waste kit type               | manual            |