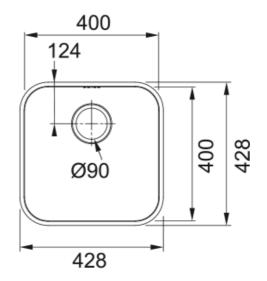

## Selene SLX110-40 | 122.0632.984

| Technical Data               |                   |
|------------------------------|-------------------|
| Product Information          |                   |
| Sink type                    | Bowl (no drainer) |
| Type of material             | Stainless steel   |
| Number of bowls              | 1                 |
| Color                        | Steel             |
| Finish                       | X Brushed         |
| Dimensions                   |                   |
| External size: right to left | 428.0             |
| External size: front to back | 428.0             |
| Bowl 1 size: right to left   | 400.0             |
| Bowl 1 size: front to back   | 400.0             |
| Bowl 1: depth                | 190.0             |
| Installation                 |                   |
| Minimum cabinet size         | 45 cm             |
| Product specifications       |                   |
| Installation type            | Undermount        |
| Waste outlet                 | 3 1/2"            |
| Position of drainer          | None              |
| Article Number               |                   |
| Product brand                | FRANKE            |
| Product family               | None              |
| Model range                  | Selene            |
| Properties                   |                   |
| Drainers number              | No drainer        |
| Product reversibility        | yes               |
| Tap ledge                    | No                |
| Waste kit include            | yes               |
| Waste kit type               | manual            |