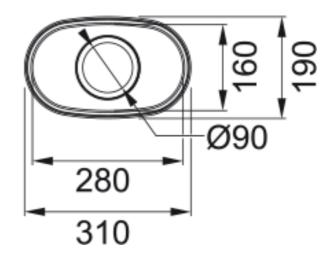

## CUB 130 | 122.0312.726

| Technical Data               |                   |
|------------------------------|-------------------|
| Product Information          |                   |
| Sink type                    | Bowl (no drainer) |
| Type of material             | Stainless steel   |
| Number of bowls              | 1                 |
| Color                        | Steel             |
| Finish                       | X Brushed         |
| Dimensions                   |                   |
| External size: right to left | 190.0             |
| External size: front to back | 310.0             |
| Bowl 1 size: right to left   | 160.0             |
| Bowl 1 size: front to back   | 280.0             |
| Bowl 1: depth                | 130.0             |
| Installation                 |                   |
| Minimum cabinet size         | 30 cm             |
| Product specifications       |                   |
| Installation type            | Undermount        |
| Waste outlet                 | 3 1/2"            |
| Position of drainer          | None              |
| Article Number               |                   |
| Product brand                | FRANKE            |
| Product family               | None              |
| Model range                  | Cub               |
| Properties                   |                   |
| Drainers number              | No drainer        |
| Product reversibility        | yes               |
| Tap ledge                    | No                |
| Waste kit include            | yes               |
| Waste kit type               | manual            |
|                              |                   |