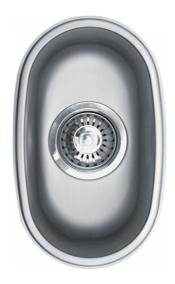

## CUB 130 | 122.0312.726

| Technical Data               |                   |
|------------------------------|-------------------|
| Product Information          |                   |
| Sink type                    | Bowl (no drainer) |
| Type of material             | Stainless steel   |
| Number of bowls              | 1                 |
| Color                        | Steel             |
| Finish                       | X Brushed         |
| Dimensions                   |                   |
| External size: right to left | 190.0             |
| External size: front to back | 310.0             |
| Bowl 1 size: right to left   | 160.0             |
| Bowl 1 size: front to back   | 280.0             |
| Bowl 1: depth                | 130.0             |
| Installation                 |                   |
| Minimum cabinet size         | 30 cm             |
| Product specifications       |                   |
| Installation type            | Undermount        |
| Waste outlet                 | 3 1/2"            |
| Position of drainer          | None              |
| Article Number               |                   |
| Product brand                | FRANKE            |
| Product family               | None              |
| Model range                  | Cub               |
| Properties                   |                   |
| Drainers number              | No drainer        |
| Product reversibility        | yes               |
| Tap ledge                    | No                |
| Waste kit include            | yes               |
| Waste kit type               | manual            |
|                              |                   |