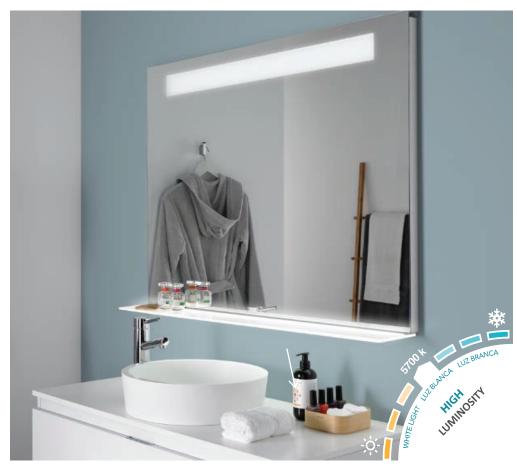

## **LENA**

- ·Window Screen Technology characterized by providing a high illumination quality, uniformly distributed through the window.
- · It has a functional illuminated shelf, providing mood lighting.
- · High visual comfort light.
- · No glare.
- · No visible LED dots.

Lighting system: **SCREEN** 

| Light Source | LED |
|--------------|-----|
|              |     |

| Shelf: PMMA | Materials | Profiles: aluminium anodized<br>Mirror: 4mm<br>Shelf: PMMA |
|-------------|-----------|------------------------------------------------------------|
|-------------|-----------|------------------------------------------------------------|

| Color<br>Temperature   | 5700 K           |
|------------------------|------------------|
| CRI                    | ≥ 80 Ra          |
| Rated Voltage          | 220-240V~50/60Hz |
| Insulation             | II               |
| Protection Index       | IP44             |
| Enviromental<br>Impact | Low              |