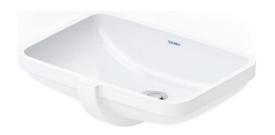

**SOURAVIT** 

| Built-in basin                                                                                                     | Dimension | Weight   | Order number |
|--------------------------------------------------------------------------------------------------------------------|-----------|----------|--------------|
| Washbasin version: Installation, Type of mounting: undercounter, Incl. fixings for installation in wooden consoles |           |          |              |
| Colors                                                                                                             |           |          |              |
| 00 White Alpin                                                                                                     |           |          |              |
| Variant                                                                                                            |           |          |              |
| $\boxtimes$ Installation, 525x380 mm, White High Gloss, Overflow: Yes, grounded                                    |           | 7.900 kg | 03954900282  |
| Accessory                                                                                                          |           |          |              |
| Push-open waste Suitable for washbasin with overflow, Ø 63,5 mm                                                    | Ø 63.5 mm | 0.35 kg  | 005052       |
|                                                                                                                    |           |          |              |