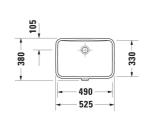

All drawings contain the necessary measurements which are subject to standard tolerances. They are stated in mm and are non-binding. Exact measurements, in particular for customised installation scenarios, can only be taken from the finished piece.