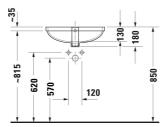

All drawings contain the necessary measurements which are subject to standard tolerances. They are stated in mm and are non-binding. Exact measurements, in particular for customised installation scenarios, can only be taken from the finished piece.