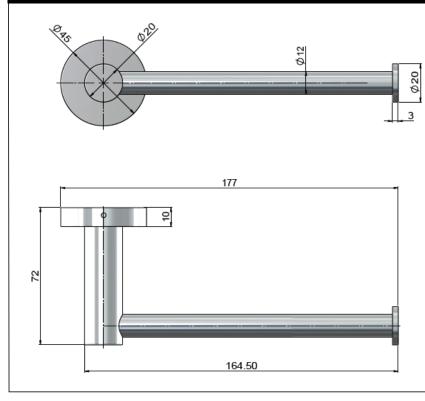

### MR02-R-C TOILET ROLL HOLDER

## meir

CHROME A MR02-R-C

AVAILABLE FINISHES

#### EXPLODED VIEW



#### SPECIFICATIONS



# 



#### CARE

- Do not install tapware using any form of acetone silicones.
- Do not apply physical items (such as tools)directlytoproduct.
- Never use house-hold or commercial detergents, citrus based cleaners, or abrasive cleaners.
- Clean using a mild washing soap solution rinsed, and dry with a soft cloth.
- Check for any product defects before installation.
- Refer to the installation manual for correct installation.

#### FEATURES

- 10 Year warranty
- Solid brass construction
- Box Weight 0.3