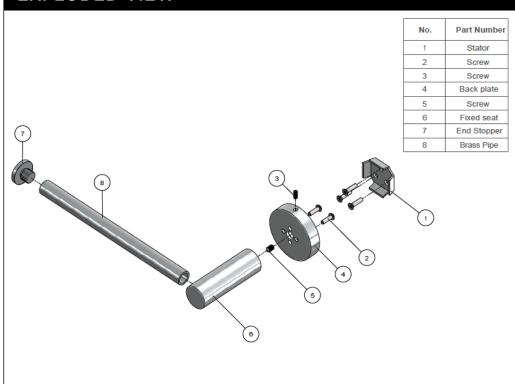

### MR02-R-C TOILET ROLL HOLDER

## meir

CHROME A MR02-R-C

AVAILABLE FINISHES

#### EXPLODED VIEW



#### SPECIFICATIONS



# 



#### CARE

- Do not install tapware using any form of acetone silicones.
- Do not apply physical items (such as tools)directlytoproduct.
- Never use house-hold or commercial detergents, citrus based cleaners, or abrasive cleaners.
- Clean using a mild washing soap solution rinsed, and dry with a soft cloth.
- Check for any product defects before installation.
- Refer to the installation manual for correct installation.

#### FEATURES

- 10 Year warranty
- Solid brass construction
- Box Weight 0.3