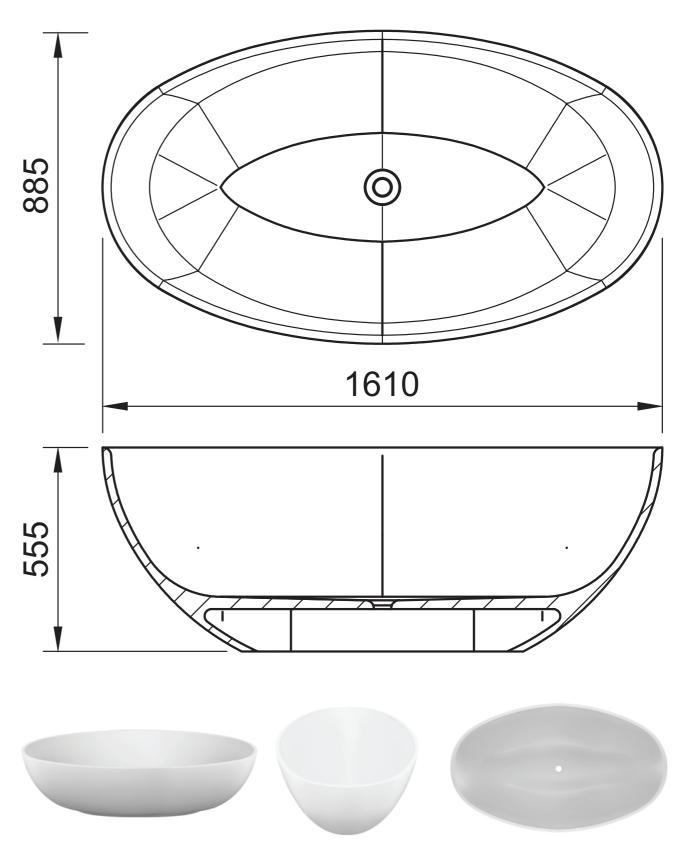

## L 1610MM X W 885MM X H 555MM

Freestanding Bath - Base Dimensions: 860 x 440 mm
Centre Plug: 50mm PVC Socket